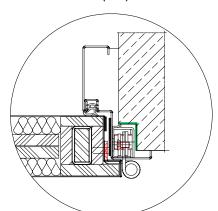

#### CERTIFICATE

Certificate of constancy of performance 23-10-CPR-W1116

EFECTIS NL 2018-Efectis-R000534

D (1:4)

D - Hinge side - hinge 3D 3D hinge box 20x30x10

Optional embracing frame