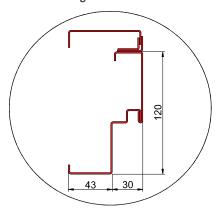

# STEEL FIRE RESISTANT DOORS DFM DS 120-1

Fire rating EI 2120

Steel one leaf door with corner frame

## **DOOR SPECIFICATION**

Steel doorsets  $\overline{\text{DFM}}$  DS feature innovative design and robust construction. Door leaf is constructed of 2 steel skins 0.75mm with thick rebate on edges and rockwool infill 140 kg/m³ and tecbor board inside. Door frame is made of steel zinc coated sheet 1,5mm, corner type design.