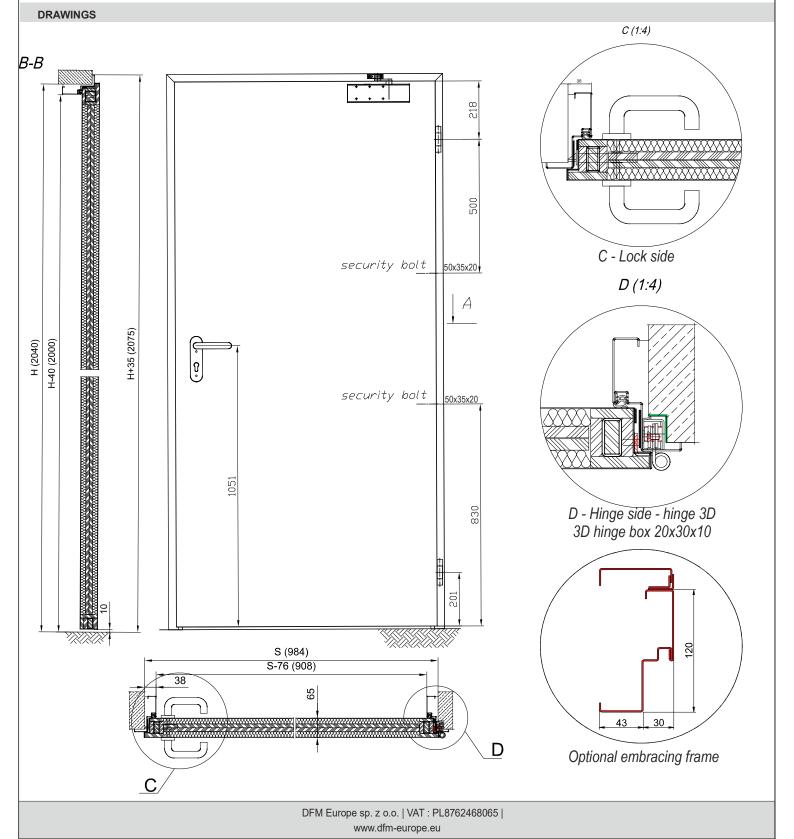

# DRAWINGS

C - Lock side

D - Hinge side - hinge 3D 3D hinge box 20x30x10

#### CERTIFICATE

Certificate of constancy of performance 23-10-CPR-W1116

EFECTIS NL 2018-Efectis-R000534

D (1:4)

D - Hinge side - hinge 3D 3D hinge box 20x30x10

Optional embracing frame