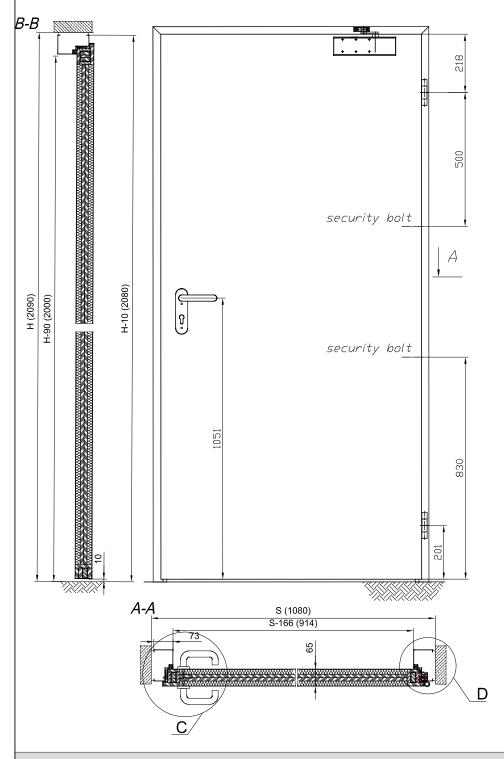

# DRAWINGS

C - Lock side

D - Hinge side - hinge 3D 3D hinge box 20x30x10

#### **DRAWINGS**

C - Lock side

D - Hinge side - hinge 3D 3D hinge box 20x30x10

## STANDARD EQUIPMENT

Standard equipment:

- Mortise latch and bolt lock,
- Set of stainless steel U-form handles on long shields,
- DIN eurocylinder and 3 standard keys,
- 2 pcs of stainless steel 3D hinges,
- 2 pcs of safety pins,
- Fire resistant intumescent gasket and rubber gasket,
- Powder coating to RAL,
- Alternative equipment and other door features on request.

## STANDARD EQUIPMENT

Standard equipment:

- Mortise latch and bolt lock,
- Set of stainless steel U-form handles on long shields,
- DIN eurocylinder and 3 standard keys,
- 2 pcs of stainless steel hinges,
- 2 pcs of safety pins,
- Fire resistant intumescent gasket and rubber gasket,
- Powder coating to RAL,
- Alternative equipment and other door features on request.