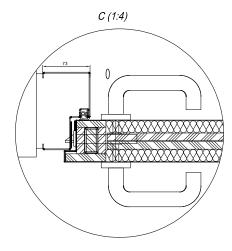

# DRAWINGS

C - Lock side

D - Hinge side - hinge 3D 3D hinge box 20x30x10

#### **DRAWINGS**

C - Lock side

D - Hinge side - hinge 3D 3D hinge box 20x30x10