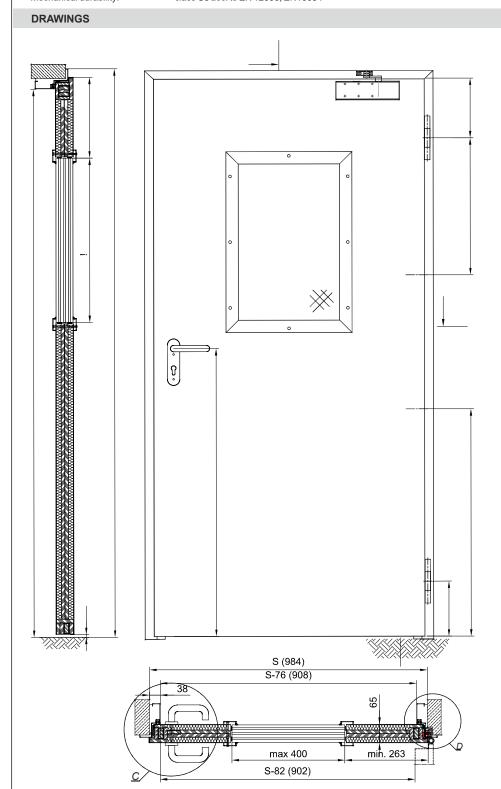

#### **DRAWINGS**

C - Lock side

D - Hinge side - hinge 3D 3D hinge box 20x30x10