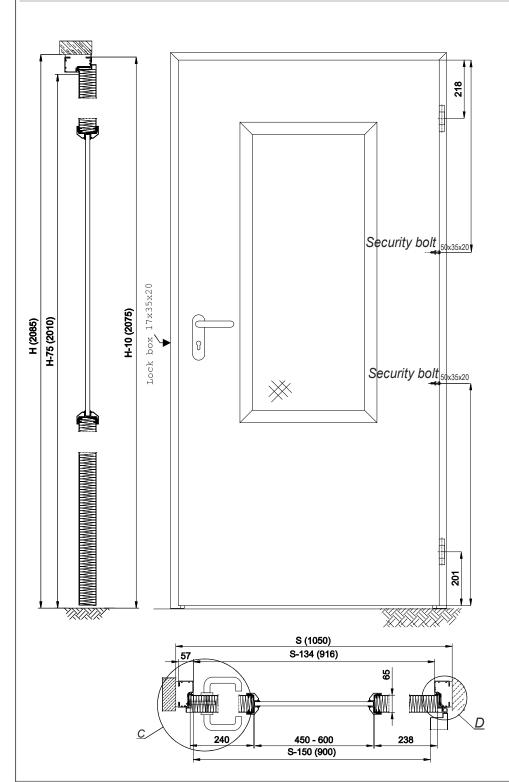

# DRAWINGS

C - Lock side

D - Hinge side - hinge 3D 3D hinge box 20x30x10

#### **DRAWINGS**

C - Lock side

D - Hinge side - hinge 3D 3D hinge box 20x30x10