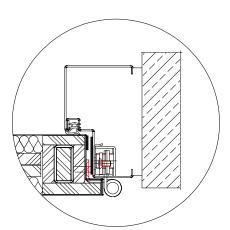

#### CERTIFICATE

Certificate of constancy of performance 23-10-CPR-W1116

EFECTIS NL 2018-Efectis-R000534

D (1:4)

D - Hinge side - hinge 3D 3D hinge box 20x30x10

Optional embracing frame