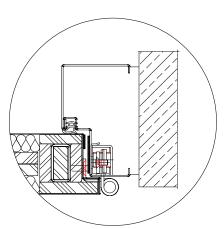

#### CERTIFICATE

Certificate of constancy of performance 23-10-CPR-W1116

EFECTIS NL 2018-Efectis-R000534

D (1:4)

D - Hinge side - hinge 3D 3D hinge box 20x30x10

Optional embracing frame

# DRAWINGS

C - Lock side

D - Hinge side - hinge 3D 3D hinge box 20x30x10

#### **DRAWINGS**

C - Lock side

D - Hinge side - hinge 3D 3D hinge box 20x30x10