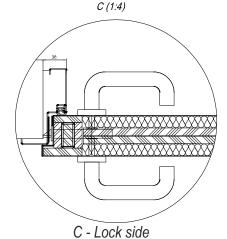

corner type design.

#### **DOOR SIZES**

Size of doors DFM DS 120-1 within frames:

- width: 517 mm ÷ 1034 mm
- height: 1730 mm ÷ 2307 mm

## **TECHNICAL PARAMETERS:**

Fire resistance class: El<sub>2</sub>120

Mechanical resistance class 3 acc. to EN 1192

Mechanical durability: class C5 acc. to EN 12600; EN16034

## STANDARD EQUIPMENT

Standard equipment:

- Mortise latch and bolt lock,
- Set of stainless steel U-form handles on long shields,
- DIN eurocylinder and 3 standard keys,
- 2 pcs of stainless steel hinges,
- 2 pcs of safety pins,
- Fire resistant intumescent gasket and rubber gasket,
- Powder coating to RAL,
- Alternative equipment and other door features on request.

#### CERTIFICATE

Certificate of constancy of performance 23-10-CPR-W1116

EFECTIS NL 2018-Efectis-R000534





D (1:4)



D - Hinge side - hinge 3D 3D hinge box 20x30x10



Optional embracing frame



## STEEL FIRE RESISTANT DOORS DFM DS 120-1

Fire rating EI 2 120

Steel one leaf door with rectangular frame

#### **DOOR SPECIFICATION**

Steel doorsets DFM DS feature innovative design and robust construction. Door leaf is constructed of 2 steel skins 0.75mm with thick rebate on edges and rockwool infill 140 kg/m³. Door frame is made of steel zinc coated sheet 1,5mm, rectangular type design.

## **DOOR SIZES**

Size of doors DFM DS 120-1 within frames:

- width: 517 mm ÷ 1034 mm
- height: 1730 mm ÷ 2307 mm

# **TECHNICAL PARAMETERS:**

Fire resistance class: El<sub>2</sub>120

Mechanical resistance class 3 wg EN 1192

Mechanical durability: class C5 wg EN 12400; EN16034

## STANDARD EQUIPMENT

Sta