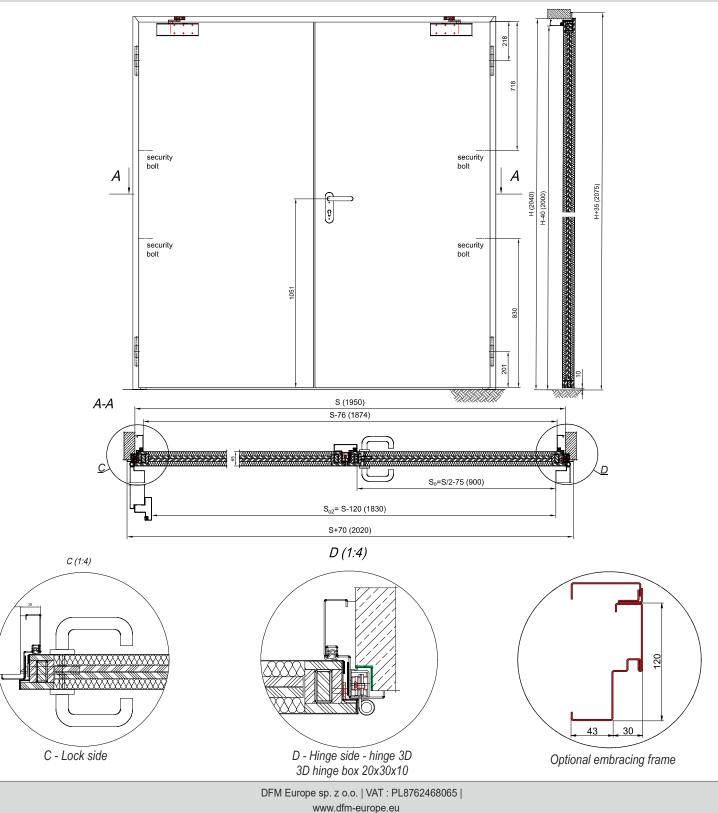

# STEEL FIRE RESISTANT DOORS DFM DS 120-2

Steel double leaves door with corner frame

#### DOOR SPECIFICATION

Steel doorsets DFM DS feature innovative design and robust construction. Door leaf is constructed of 2 steel skins 0.75mm with thick rebate on edges and rockwool infill 140 kg/m<sup>3</sup> and tecbor board inside. Door frame is made of steel zinc coated sheet 1,5mm, corner type design.

#### DOOR SIZES

Size of doors DFM DS 120-2 within frames:

- width: 1077 mm ÷ 2154 mm
- height: 1730 mm ÷ 2307 mm

#### **TECHNICAL PARAMETERS:**

Fire resistance class: Mechanical resistance Mechanical durability:

El<sub>2</sub>120 class 3 acc.to EN 1192 class C5 acc. to EN 12600; EN16034

#### DRAWINGS

Standard equipment: Mortise latch and bolt lock,

.

STANDARD EQUIPMENT

Powder coating to RAL,

Set of stainless steel U-form handles on long shields,

DIN eurocylinder and 3 standard keys,

Alternative equipment and other door features on request.

#### CERTIFICATE

Certificate of constancy of performance 23-10-CPR-W1116 EFECTIS NL 2018-Efectis-R000544

Fire rating El 2120