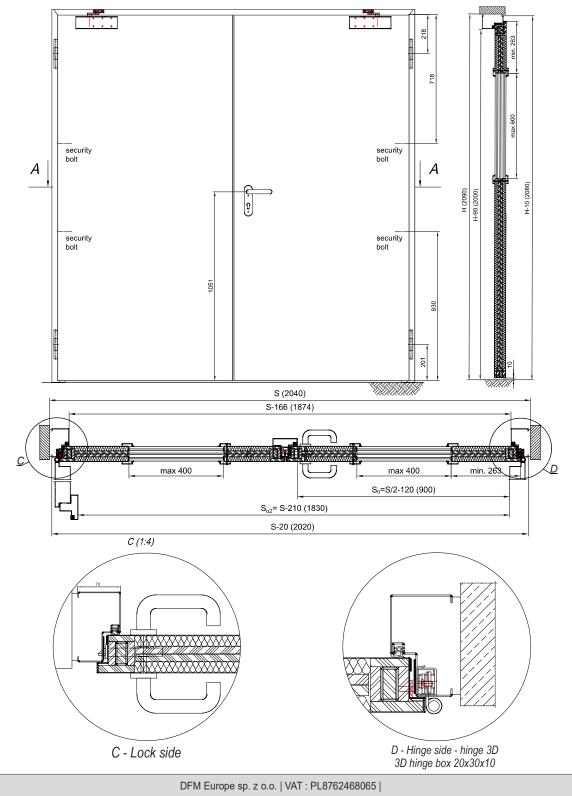

#### DOOR SPECIFICATION

Steel doorsets DFM DS feature innovative design and robust construction. Door leaf is constructed of 2 steel skins 0.75mm with thick rebate on edges and rockwool infill 140 kg/m<sup>3</sup>. Door frame is made of steel zinc coated sheet 1,5mm, rectangular type design.

#### **DOOR SIZES**

Size of doors DFM DS 120-2 within frames:

- width: 1077 mm ÷ 2154 mm
- height: 1730 mm ÷ 2307 mm

#### **TECHNICAL PARAMETERS:**

Fire resistance class: Mechanical resistance Mechanical durability: El<sub>2</sub>120 class 3 wg EN 1192 class C5 wg EN 12400; EN16034

#### DRAWINGS

STEEL FIRE RESISTANT DOORS DFM DS 120-2

Steel double leaves door with glazing with rectangular frame

### STANDARD EQUIPMENT

#### Standard equipment:

- Mortise latch and bolt lock,
- Set of stainless steel U-form handles on long shields,
- DIN eurocylinder and 3 standard keys,
- 2 pcs of stainless steel hinges,
- 2 pcs of safety pins,
- Fire resistant intumescent gasket and rubber gasket,
- Powder coating to RAL,
- Alternative equipment and other door features on request.

#### CERTIFICATE

Certificate of constancy of performance 23-10-CPR-W1116 EFECTIS NL 2018-Efectis-R000544

www.dfm-europe.eu