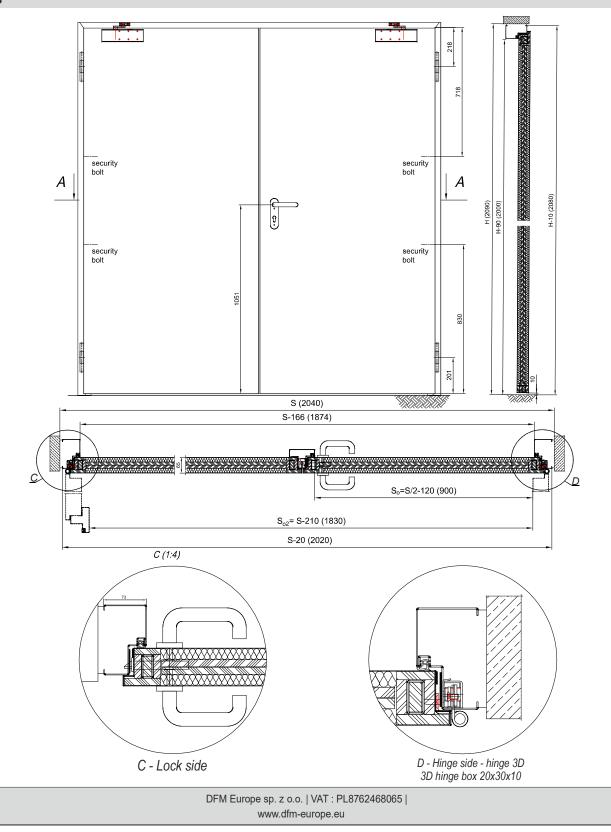

## STEEL FIRE RESISTANT DOORS DFM DS 120-2

Steel double leaves door with rectangular frame

Fire rating El 2 120

DOOR SPECIFICATION

Steel doorsets DFM DS feature innovative design and robust construction. Door leaf is constructed of 2 steel skins 0.75mm with thick rebate on edges and rockwool infill 140 kg/m<sup>3</sup>. Door frame is made of steel zinc coated sheet 1,5mm, rectangular type design.

#### DOOR SIZES

Size of doors DFM DS 120-2 within frames:

- width: 1077 mm ÷ 2154 mm
- height: 1730 mm ÷ 2307 mm

#### **TECHNICAL PARAMETERS:**

Fire resistance class: Mechanical resistance Mechanical durability: El<sub>2</sub>120 class 3 wg EN 1192 class C5 wg EN 12400; EN16034

#### DRAWINGS

## STANDARD EQUIPMENT

#### Standard equipment: Mortise latch and bolt lock,

- Set of stainless steel U-form handles on long shields,
- DIN eurocylinder and 3 standard keys,
- 2 pcs of stainless steel hinges,
- 2 pcs of safety pins,
- Fire resistant intumescent gasket and rubber gasket,
- Powder coating to RAL,
- Alternative equipment and other door features on request.

#### CERTIFICATE

Certificate of constancy of performance 23-10-CPR-W1116 EFECTIS NL 2018-Efectis-R000544

Fire rating El, 120