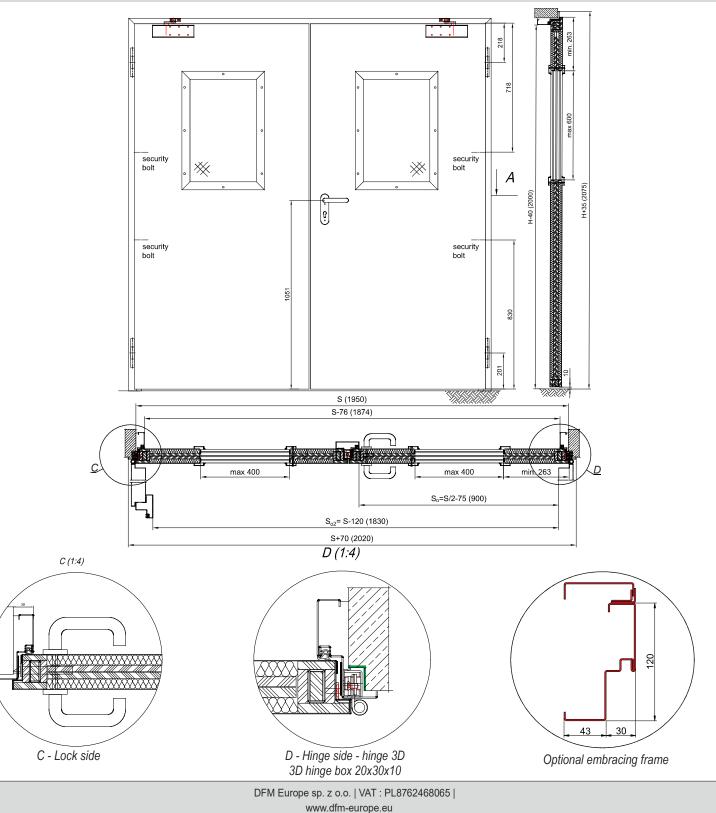

### SEEL FIRE RESISTANT DOORS DFM DS 120-2

Steel double leaves door with glazing with corner frame

#### DOOR SPECIFICATION

Steel doorsets DFM DS feature innovative design and robust construction. Door leaf is constructed of 2 steel skins 0.75mm with thick rebate on edges and rockwool infill 140 kg/m3. Door frame is made of steel zinc coated sheet 1,5mm, corner type design.

#### **DOOR SIZES**

Size of doors DFM DS 120-2 within frames:

- width: 1077 mm ÷ 2154 mm
- height: 1730 mm ÷ 2307 mm

Fire resistance class: Mechanical resistance Mechanical durability:

#### DRAWINGS

- **TECHNICAL PARAMETERS:**

 $EI_2120$ 

class 3 acc. to EN 1192 class C5 acc. to EN 12600; EN16034

#### 2 pcs of safety pins, Fire resistant intumescent gasket and rubber gasket, Powder coating to RAL, Alternative equipment and other door features on request. CERTIFICATE

Certificate of constancy of performance 23-10-CPR-W1116 EFECTIS NL 2018-Efectis-R000544

Set of stainless steel U-form handles on long shields,

DIN eurocylinder and 3 standard keys,

STANDARD EQUIPMENT

Mortise latch and bolt lock,

2 pcs of stainless steel hinges,

Standard equipment:

.

.