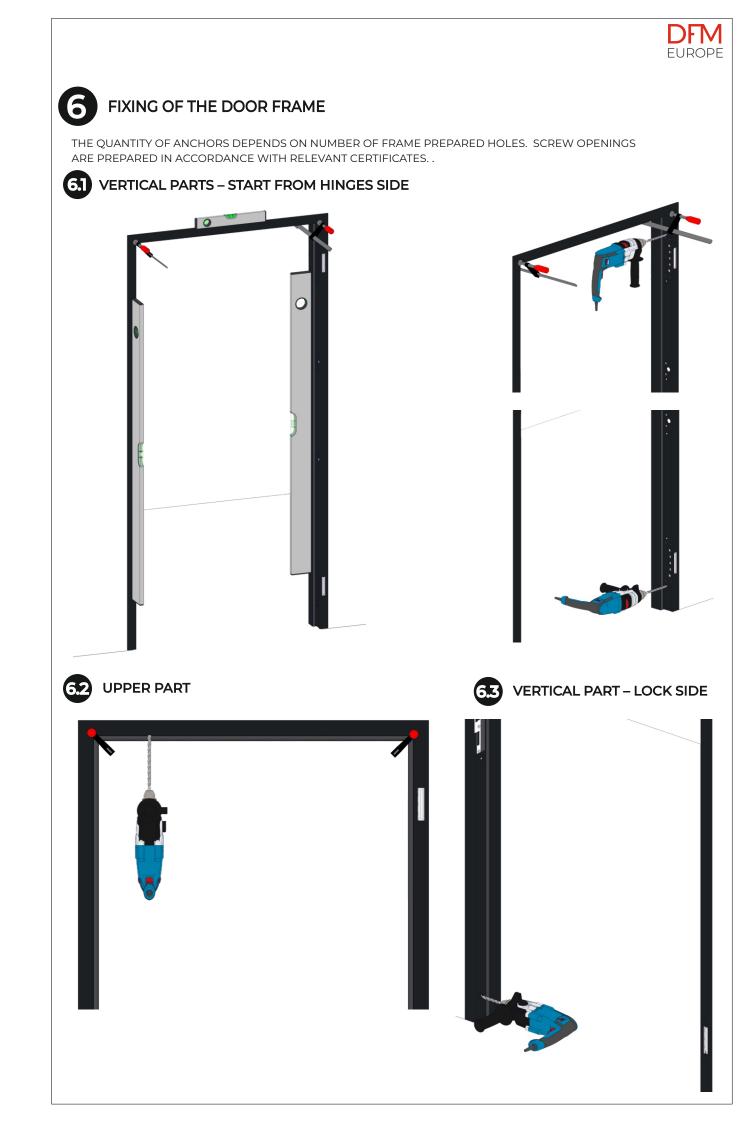

|                                                                    |                                                                     |                                                                     |                                                                     |  |



### PRELIMINARY ACTIVITIES

Since the weight of the leaves or/and dimentions of doors are significant, double-leaf doors sometimes are supplied in parts, frame and leaves separately.

Single doors are supplied as a set, frame and leaves together.



































-to keep DFM warranty maintain the doors and fittings min. each six months;

-each fault must be repaired immediately;

-do not clean doors and equipment with agrresive fluids, it could cause corrosion even on stainless steel elements;

The guarantee of DFM Europe Sp. z o.o is defined in General Conditions of Sale published on dfm-europe.eu, or in Order Confirmation.