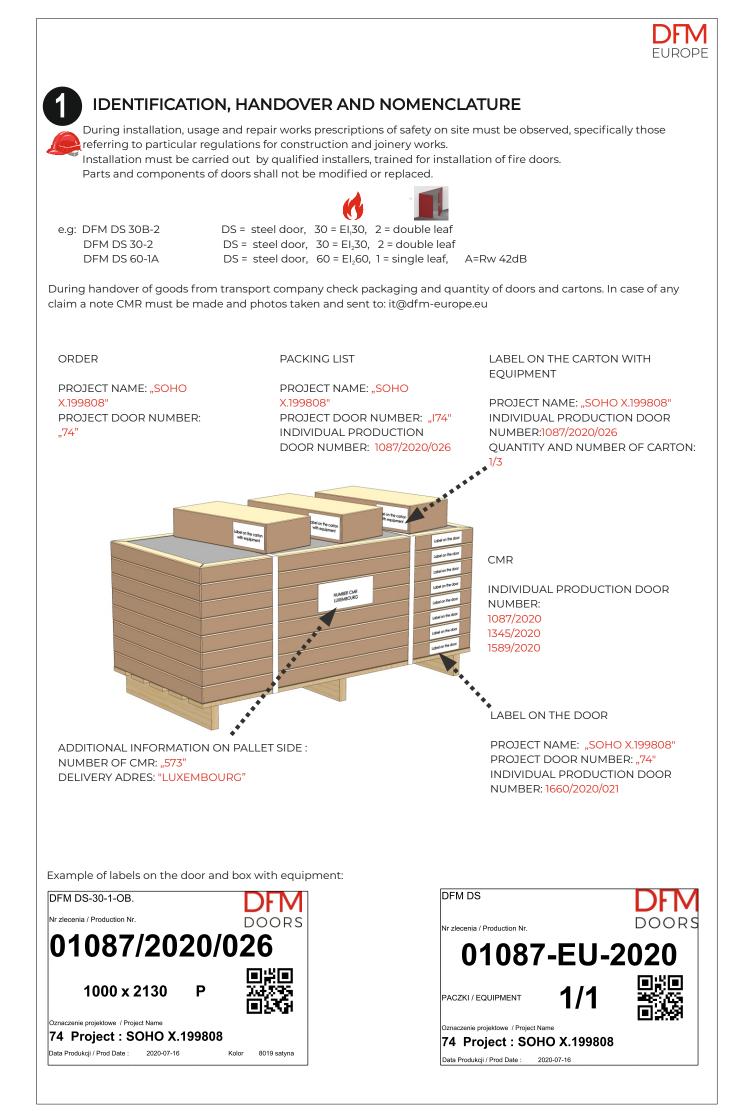

# **DFM** EUROPE

#### INSTALLATION MANUAL OF DOORS TYPE DFM DS

## DS60-1, DS60-2, DS60B-1, DS30-1, DS30-2, DS30B-1, DS30B-2, DS00-1, DS00-2, DS60-1A, DS60-2A

#### fire resistant range EI<sub>1</sub>30, EI<sub>1</sub>60, EI<sub>2</sub>30, EI<sub>2</sub>60 and non-resistant doors

#### v. EN 3.4.2020

Our business model shall guarantee:

FACILITY - comfortable and customised solutions aimed at Customers' needs

TRANSPARENCY- clear business relations

BUSINESS EXPERTISE - a team of passionate professionals with "out of box " attitude









#### **3** INSTALLATION METHODS - MAKE SURE THAT PROPER INSTALLATION MATERIAL IS APPLIED

|                                                                 | CORNER FRAME                                                                                                                                                                                                                                                                                                                                                                                                     | EMBRACING FRAME