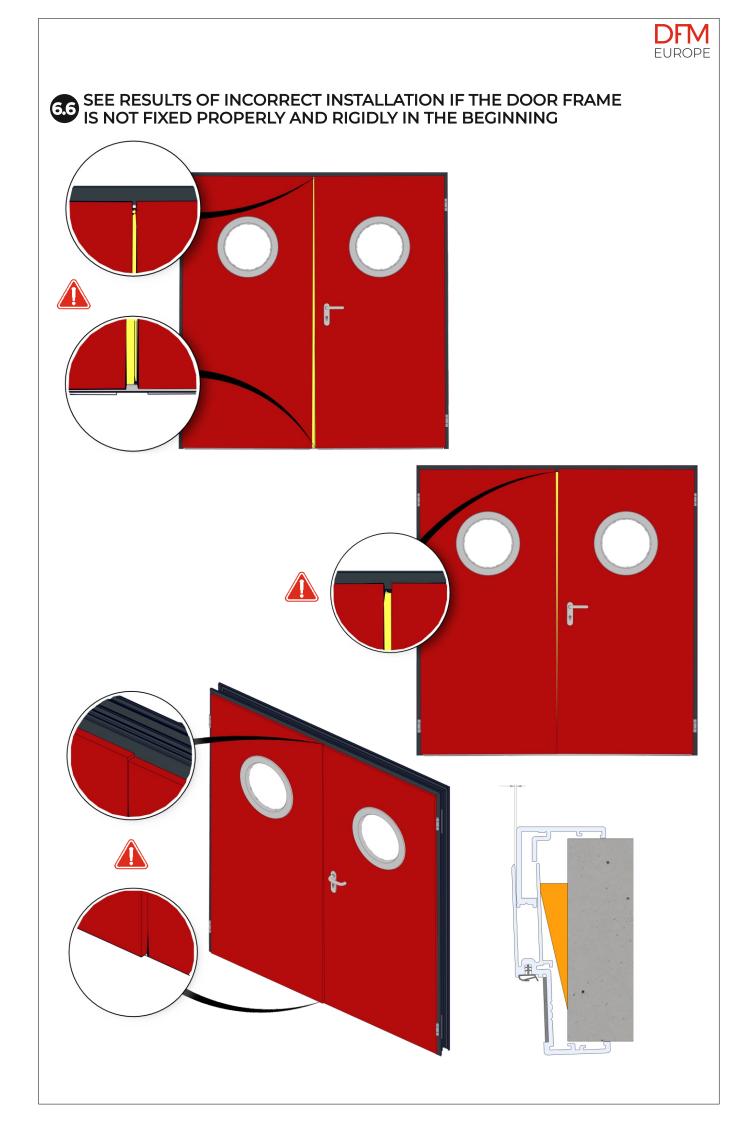

|                                                                    |                                                                     |                                                                     |                                                                     |  |



### PRELIMINARY ACTIVITIES

Since the weight of the leaves or/and dimentions of doors are significant, double-leaf doors sometimes are supplied in parts, frame and leaves separately.

Single doors are supplied as a set, frame and leaves together.



































-to keep DFM warranty maintain the doors and fittings min. each six months;

-each fault must be repaired immediately;

-do not clean doors and equipment with agrresive fluids, it could cause corrosion even on stainless steel elements;

The guarantee of DFM Europe Sp. z o.o is defined in General Conditions of Sale published on dfm-europe.eu, or in Order Confirmation.