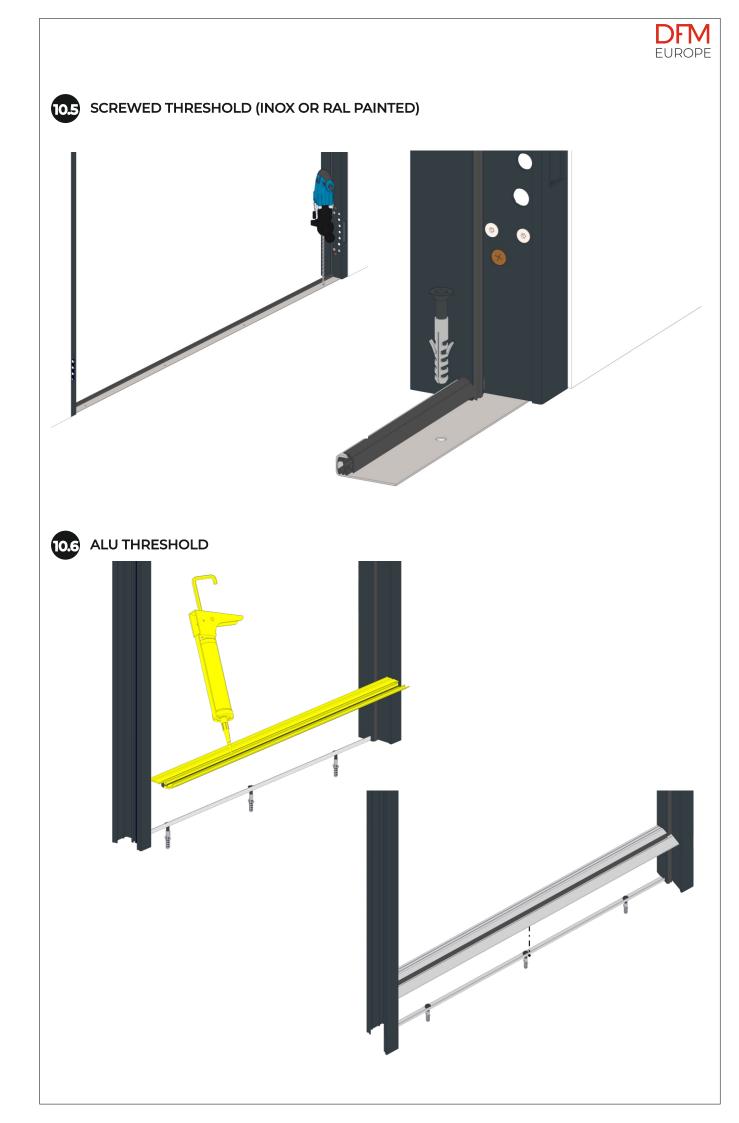

|                                                                    |                                                                     |                                                                     |                                                                     |  |



### PRELIMINARY ACTIVITIES

Since the weight of the leaves or/and dimentions of doors are significant, double-leaf doors sometimes are supplied in parts, frame and leaves separately.

Single doors are supplied as a set, frame and leaves together.



































-to keep DFM warranty maintain the doors and fittings min. each six months;

-each fault must be repaired immediately;

-do not clean doors and equipment with agrresive fluids, it could cause corrosion even on stainless steel elements;

The guarantee of DFM Europe Sp. z o.o is defined in General Conditions of Sale published on dfm-europe.eu, or in Order Confirmation.