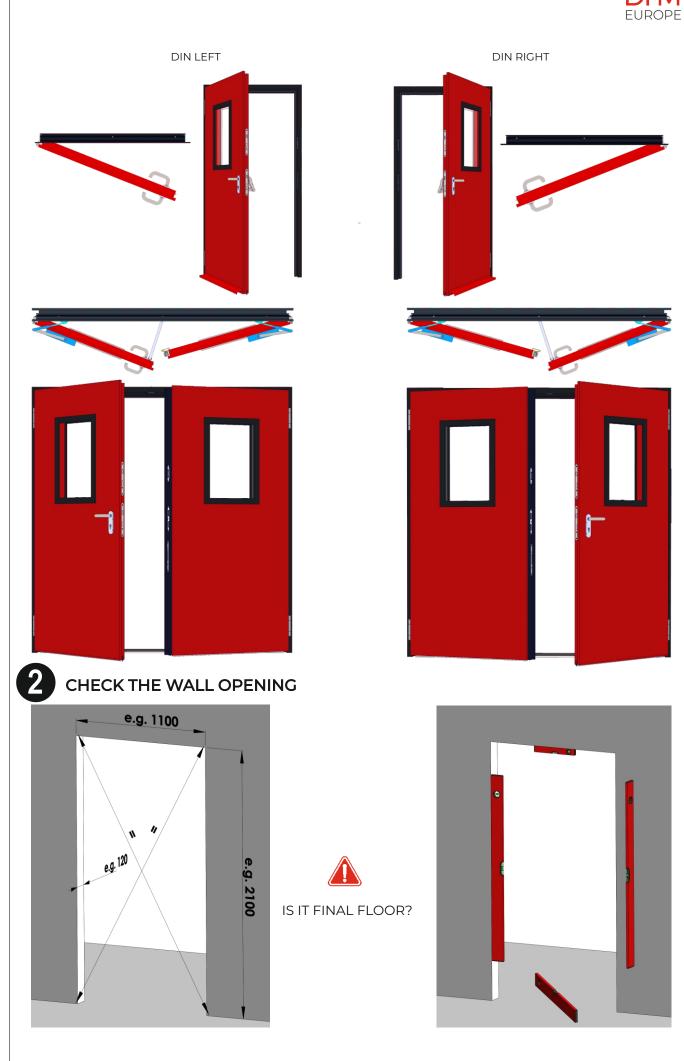

#### **3** INSTALLATION METHODS - MAKE SURE THAT PROPER INSTALLATION MATERIAL IS APPLIED

|                                                                 | CORNER FRAME                                                                                                                                                                                                                                                                                                                                                                                                     | EMBRACING FRAME                                                                                                                                                                                                                                                                                                                                                                                                  | RECTANGULAR FRAME                                                                                                                                                                                                                                                                                                                                                                                                                                                                                                                                                                                                                                                                                                                                  |  |  |  |
|-----------------------------------------------------------------|------------------------------------------------------------------------------------------------------------------------------------------------------------------------------------------------------------------------------------------------------------------------------------------------------------------------------------------------------------------------------------------------------------------|------------------------------------------------------------------------------------------------------------------------------------------------------------------------------------------------------------------------------------------------------------------------------------------------------------------------------------------------------------------------------------------------------------------|----------------------------------------------------------------------------------------------------------------------------------------------------------------------------------------------------------------------------------------------------------------------------------------------------------------------------------------------------------------------------------------------------------------------------------------------------------------------------------------------------------------------------------------------------------------------------------------------------------------------------------------------------------------------------------------------------------------------------------------------------|--|--|--|
| TYPE OF<br>DOOR FRAME<br>/<br>TYPE OF<br>DOOR                   | *                                                                                                                                                                                                                                                                                                                                                                                                                | * 0.300                                                                                                                                                                                                                                                                                                                                                                                                          |                                                                                                                                                                                                                                                                                                                                                                                                                                                                                                                                                                                                                                                                                                                                                    |  |  |  |
| CS30-1<br>DS30-1<br>DS30B-1<br>DS30-2<br>DS30B-2                | Filling of gap between wall and door<br>frame:<br>- cement mortar, lime cement or plaster<br>mortar<br>- rockwoll of density min. 50kg/m3 + *fire<br>retardant mass or cement mortar or glue<br>- glue for plaster Perlfix T<br>- fire resistant polyurethane foam<br>SOUDAFOAM FR and silicate calcium band<br>on places of anchor fixing + *fire retardant<br>mass FIRE SILICON B1 FR for smokeproof<br>doors. | Filling of gap between wall and door<br>frame:<br>- cement mortar, lime cement or plaster<br>mortar<br>- rockwoll of density min. 50kg/m3 + *fire<br>retardant mass or cement mortar or glue<br>- glue for plaster Perlfix T<br>- fire resistant polyurethane foam<br>SOUDAFOAM FR and silicate calcium<br>band on places of anchor fixing + *fire<br>retardant mass FIRE SILICON B1 FR for<br>smokeproof doors. | Filling of gap between wall and door frame:<br>- cement mortar, lime cement or plaster<br>mortar<br>- rockwoll of density min. 50kg/m3 + *fire<br>retardant mass or cement mortar or glue<br>- glue for plaster Perlfix T<br>- fire resistant polyurethane foam<br>SOUDAFOAM FR and silicate calcium band<br>on places of anchor fixing + *fire retardant<br>mass FIRE SILICON BI FR for smokeproof<br>doors.<br>Filling of door frame:<br>- plaster boards type A or F 9.5÷12.5mm<br>- cement mortar, lime cement or plaster<br>mortar<br>- glue for plaster Perlfix T<br>- fire resistant polyurethane foam and silicate<br>calcium band on places of anchor fixing<br>(except smoke doors)                                                      |  |  |  |
| 0560-1<br>D5608-1<br>D560-2<br>D560-1A<br>D560-2A               | Filling of gap between wall and door<br>frame:<br>- cement mortar, lime cement or plaster<br>mortar<br>- rockwoll (not allowed for DS60B-1) of<br>density min. 50kg/m3 + *fire retardant<br>mass or cement mortar or glue<br>- glue for plaster Perlfix T                                                                                                                                                        | Filling of gap between wall and door<br>frame:<br>- cement mortar, lime cement or plaster<br>mortar<br>- rockwoll (not allowed for DS60B-1) of<br>density min. 50kg/m3 + *fire retardant<br>mass or cement mortar or glue<br>- glue for plaster Perlfix T                                                                                                                                                        | Filling of gap between wall and door frame:<br>- cement mortar, lime cement or plaster<br>mortar<br>- rockwoll (not allowed for DS60B-1) of<br>density min. 50kg/m3 + *fire retardant mass<br>or cement mortar or glue<br>- glue for plaster Perlfix T<br>Filling of door frame:<br>- plaster boards type A or F 9.5÷12.5mm<br>- cement mortar, lime cement or plaster<br>mortar<br>- glue for plaster Perlfix T<br>In the case of doors classified according to<br>smoke resistance, the gap between the frame<br>and the wall, filled with rockwool, must be<br>additionally insulated with gypsum mortar,<br>cement mortar, cement and lime mortar,<br>gypsum adhesive Perlfix (Knauf) or fire<br>retardant silicone sealant FIRE SILICON BI FR |  |  |  |
| DS00-1<br>DS00-2                                                | Filling of gap between wall and door frame: cement mortar, lime cement or plaster mortar, glue for plaster Perlix T or olyurethane foam                                                                                                                                                                                                                                                                          |                                                                                                                                                                                                                                                                                                                                                                                                                  |                                                                                                                                                                                                                                                                                                                                                                                                                                                                                                                                                                                                                                                                                                                                                    |  |  |  |
| Wall<br>requirements                                            | Installation in walls of fire resistance according to EN 13501-2:2016, not less than EI 30 for DS30-1, DS30B-1, DS30-2, DS30B-2, and EI60 for DS60-1, DS60B-1, DS60-2, DS60-1A, DS-60-2A.                                                                                                                                                                                                                        |                                                                                                                                                                                                                                                                                                                                                                                                                  |                                                                                                                                                                                                                                                                                                                                                                                                                                                                                                                                                                                                                                                                                                                                                    |  |  |  |
| Requirements<br>for the<br>dimensions of<br>the mounting<br>gap | G ≤ 20 мм ( S <sub>a</sub> , S <sub>200</sub> , GAP ≤ 8 мм)                                                                                                                                                                                                                                                                                                                                                      | G ≤ 20 мм ( S₂, S₂оо, GAP ≤ 8 мм)                                                                                                                                                                                                                                                                                                                                                                                | G ≤ 20 мм ( S <sub>a</sub> , S <sub>200</sub> ,GAP ≤ 15 мм)                                                                                                                                                                                                                                                                                                                                                                                                                                                                                                                                                                                                                                                                                        |  |  |  |
| Standard<br>mounting gap                                        | Gst = 7мм                                                                                                                                                                                                                                                                                                                                                                                                        | Gst = 7мм                                                                                                                                                                                                                                                                                                                                                                                                        | Gst = 10мм                                                                                                                                                                                                                                                                                                                                                                                                                                                                                                                                                                                                                                                                                                                                         |  |  |  |