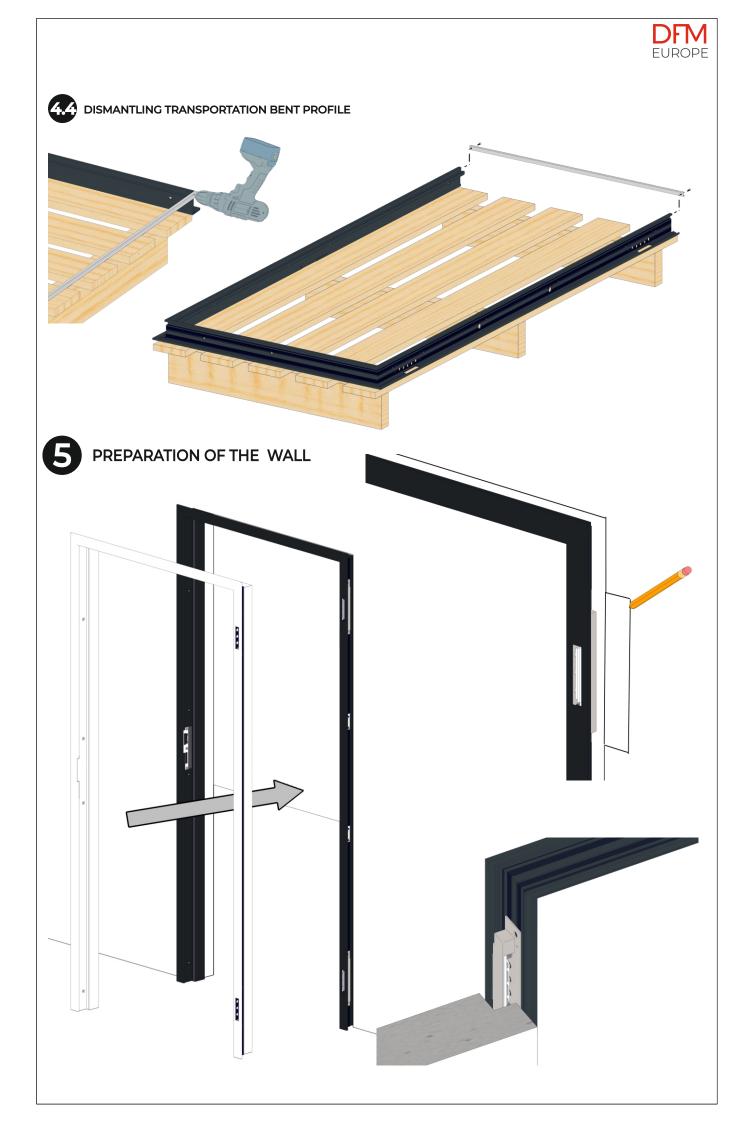

### PRELIMINARY ACTIVITIES

Since the weight of the leaves or/and dimentions of doors are significant, double-leaf doors sometimes are supplied in parts, frame and leaves separately.

Single doors are supplied as a set, frame and leaves together.