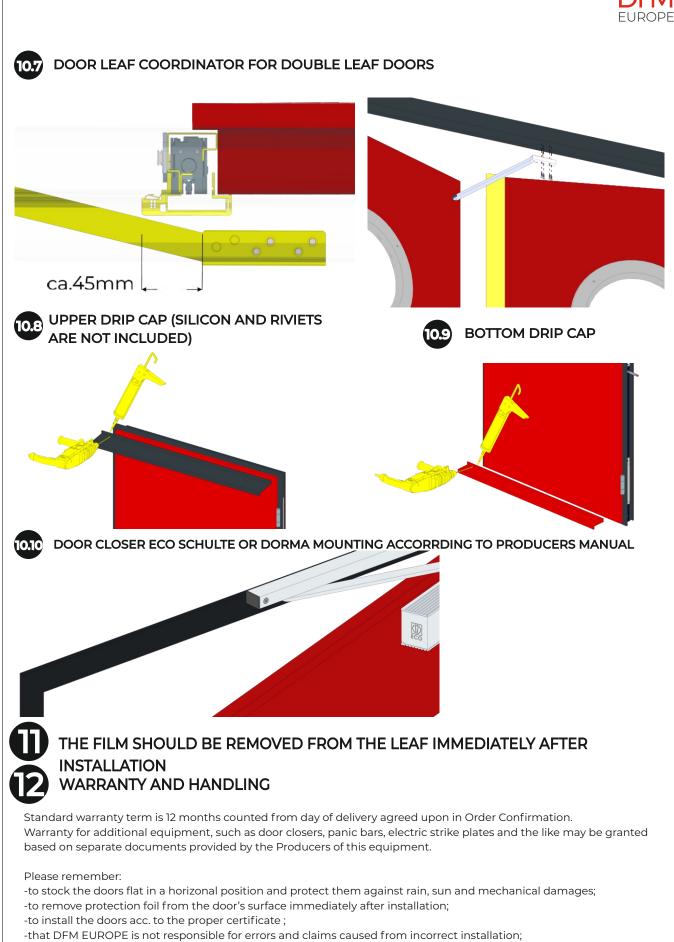

|                                                                    |                                                                     |                                                                     |                                                                     |  |



### PRELIMINARY ACTIVITIES

Since the weight of the leaves or/and dimentions of doors are significant, double-leaf doors sometimes are supplied in parts, frame and leaves separately.

Single doors are supplied as a set, frame and leaves together.



































-to keep DFM warranty maintain the doors and fittings min. each six months;

-each fault must be repaired immediately;

-do not clean doors and equipment with agrresive fluids, it could cause corrosion even on stainless steel elements;

The guarantee of DFM Europe Sp. z o.o is defined in General Conditions of Sale published on dfm-europe.eu, or in Order Confirmation.