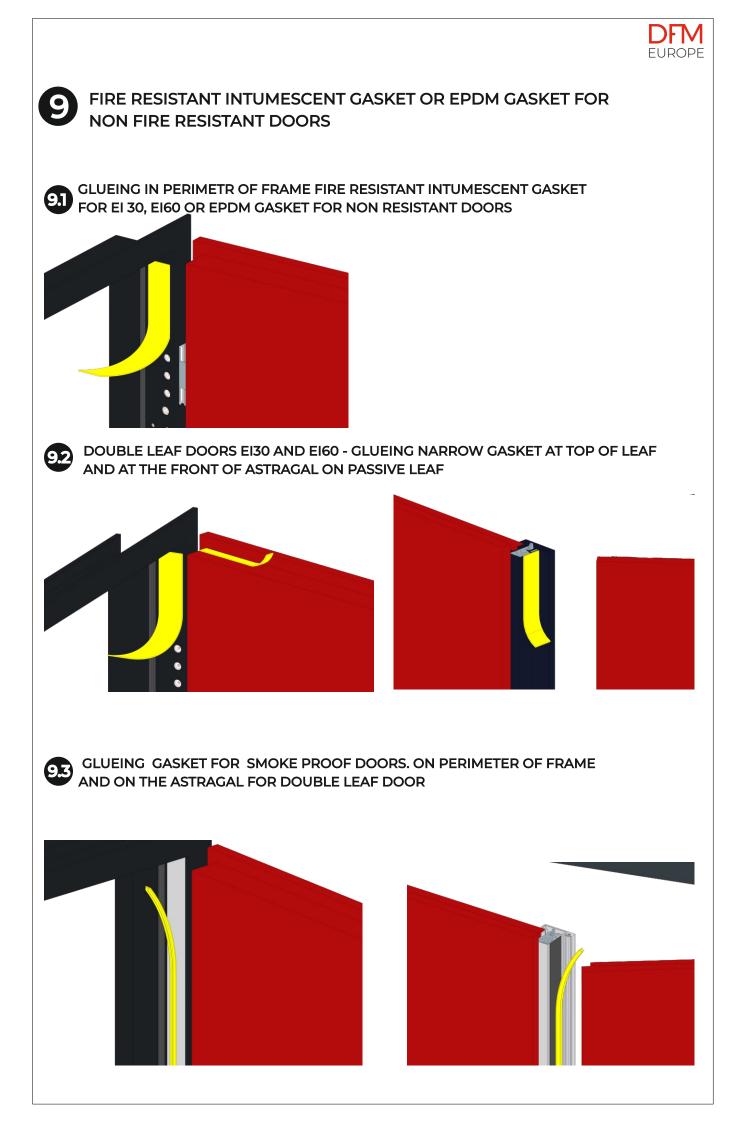

|                                                                    |                                                                     |                                                                     |                                                                     |  |



### PRELIMINARY ACTIVITIES

Since the weight of the leaves or/and dimentions of doors are significant, double-leaf doors sometimes are supplied in parts, frame and leaves separately.

Single doors are supplied as a set, frame and leaves together.



































-to keep DFM warranty maintain the doors and fittings min. each six months;

-each fault must be repaired immediately;

-do not clean doors and equipment with agrresive fluids, it could cause corrosion even on stainless steel elements;

The guarantee of DFM Europe Sp. z o.o is defined in General Conditions of Sale published on dfm-europe.eu, or in Order Confirmation.