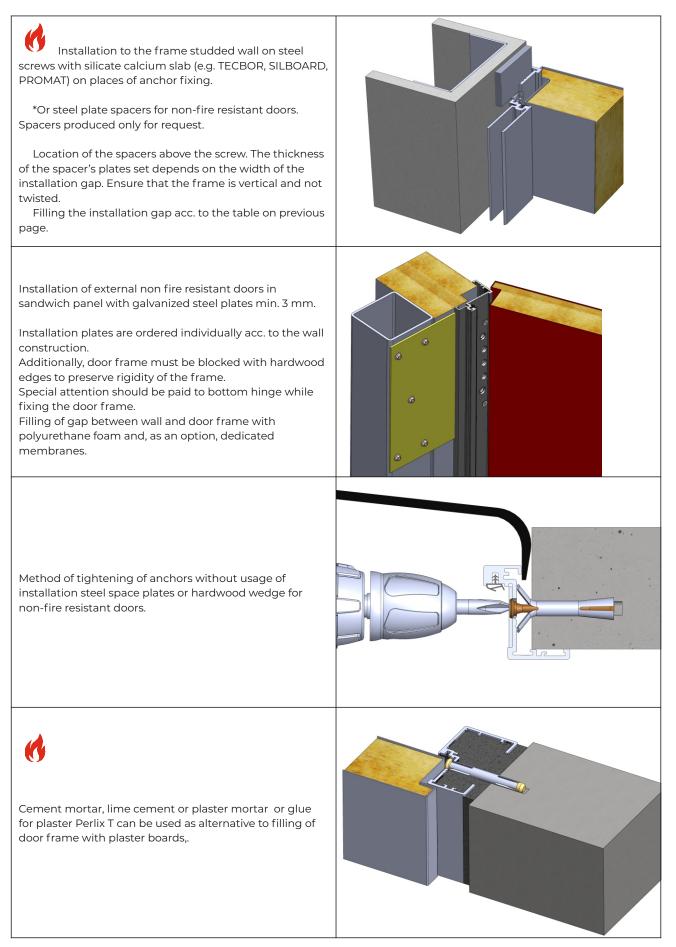

## EXAMPLES OF METHODS OF FIXING FRAMES. CHECK COMPLIANCE WITH APPROPRIATE CERTIFICATE

## **3.2** CONTINUATION. EXAMPLES OF METHODS OF FIXING FRAMES. CHECK COMPLIANCE WITH APPROPRIATE CERTIFICATE

FIXING AND FILLING MATERIALS ARE NOT INCLUDED IN DELIVERY.

IN CASE HARDWOOD WEDGES ARE USED TO PRESERVE THE FRAME RIGIDITY, THEY ARE NOT TO BE TAKEN OUT AFTER INSTALLATION AND FILLING OF THE INSTALLATION GAP. HARDWOOD WEDGES ARE ALLOWED ONLY FOR NON-FIRE RESISTANT DOORS.

| type of frame<br>/                                                                                                                                                                                                                                                       | ATTENTION ! DON'T USE ANY PLASTIC ELEMENTS FOR FIXING FIRE DOORS ! |                                                                     | NON RESISTANT DOORS                                                 |                                                                     |  |
|--------------------------------------------------------------------------------------------------------------------------------------------------------------------------------------------------------------------------------------------------------------------------|--------------------------------------------------------------------|---------------------------------------------------------------------|---------------------------------------------------------------------|---------------------------------------------------------------------|--|
| type of wall                                                                                                                                                                                                                                                             | corner or embracing<br>frame                                       | rectangular frame                                                   | corner or embracing<br>frame                                        | rectangular frame                                                   |  |
| Sandwich frame<br>wall of total<br>thickness not less<br>than 100mm for<br>DS30-1, DS30B-1,<br>DS30-2, DS30B-2<br>and 125 mm for                                                                                                                                         | steel self-drilling<br>screws of size not less<br>than Ø6,3x50mm   | steel self-drilling<br>screws of size not<br>less than<br>Ø6,3x85mm | steel self-drilling<br>screws of size not<br>less than<br>Ø6,3x50mm | steel self-drilling<br>screws of size not<br>less than<br>Ø6,3x85mm |  |
| DS60-1, DS60B-1,<br>DS60-2, DS60-1A,<br>DS60-2A.<br>constructed of 12,5<br>mm gypsum plaster<br>boards type F or DF<br>according to EN<br>520+A1:2012, filled in<br>with rockwool of<br>density not less than<br>30 kg/m3 laid in<br>supporting<br>construction of steel |                                                                    |                                                                     |                                                                     |                                                                     |  |
|                                                                                                                                                                                                                                                                          | steel anchors of size<br>not less than<br>Ø10x92mm                 | steel anchors of size<br>not less than<br>Ø10x132mm                 | steel anchors of size<br>not less than<br>Ø10x92mm                  | steel anchors of size<br>not less than<br>Ø10x132mm                 |  |
| - Concrete or<br>reinforced concrete<br>- Masonry wall of full                                                                                                                                                                                                           |                                                                    |                                                                     |                                                                     |                                                                     |  |
| brick or concrete<br>blocks<br>- Wall of hole bricks<br>or aerated concrete<br>blocks                                                                                                                                                                                    |                                                                    |                                                                     | Dowel screw AST of<br>size not less than<br>Ø10x100mm               | Dowel screw AST of<br>size not less than<br>Ø10x135mm               |  |
|                                                                                                                                                                                                                                                                          |                                                                    |                                                                     |                                                                     |                                                                     |  |