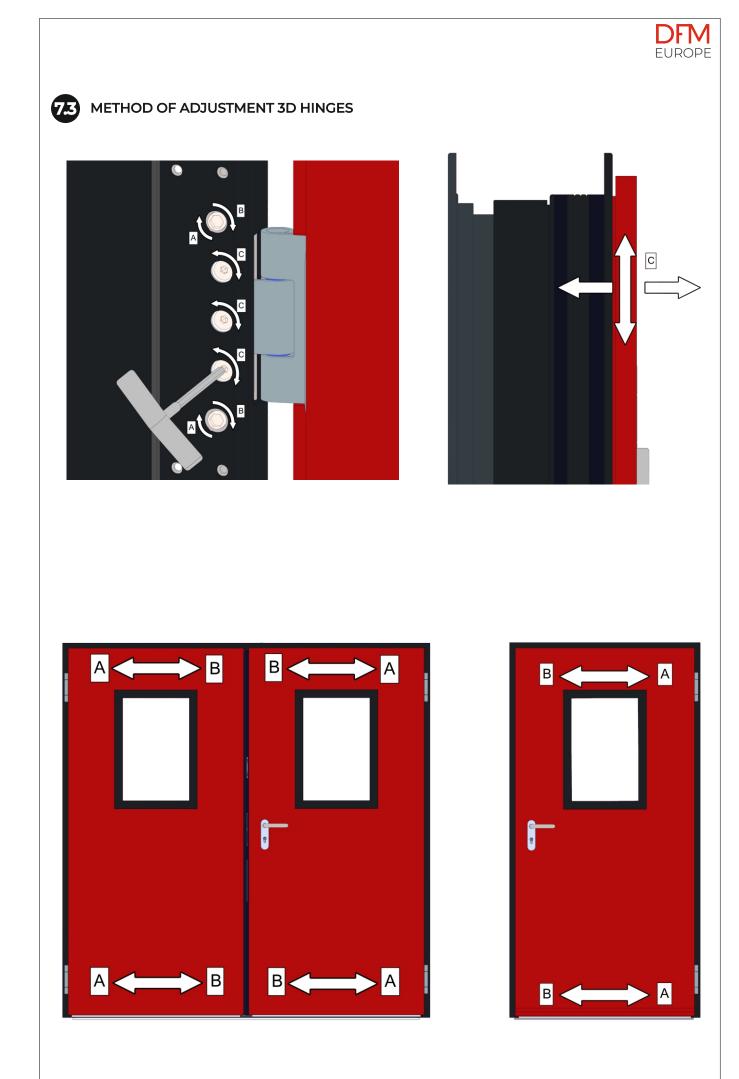

|                                                                    |                                                                     |                                                                     |                                                                     |  |



### PRELIMINARY ACTIVITIES

Since the weight of the leaves or/and dimentions of doors are significant, double-leaf doors sometimes are supplied in parts, frame and leaves separately.

Single doors are supplied as a set, frame and leaves together.



































-to keep DFM warranty maintain the doors and fittings min. each six months;

-each fault must be repaired immediately;

-do not clean doors and equipment with agrresive fluids, it could cause corrosion even on stainless steel elements;

The guarantee of DFM Europe Sp. z o.o is defined in General Conditions of Sale published on dfm-europe.eu, or in Order Confirmation.