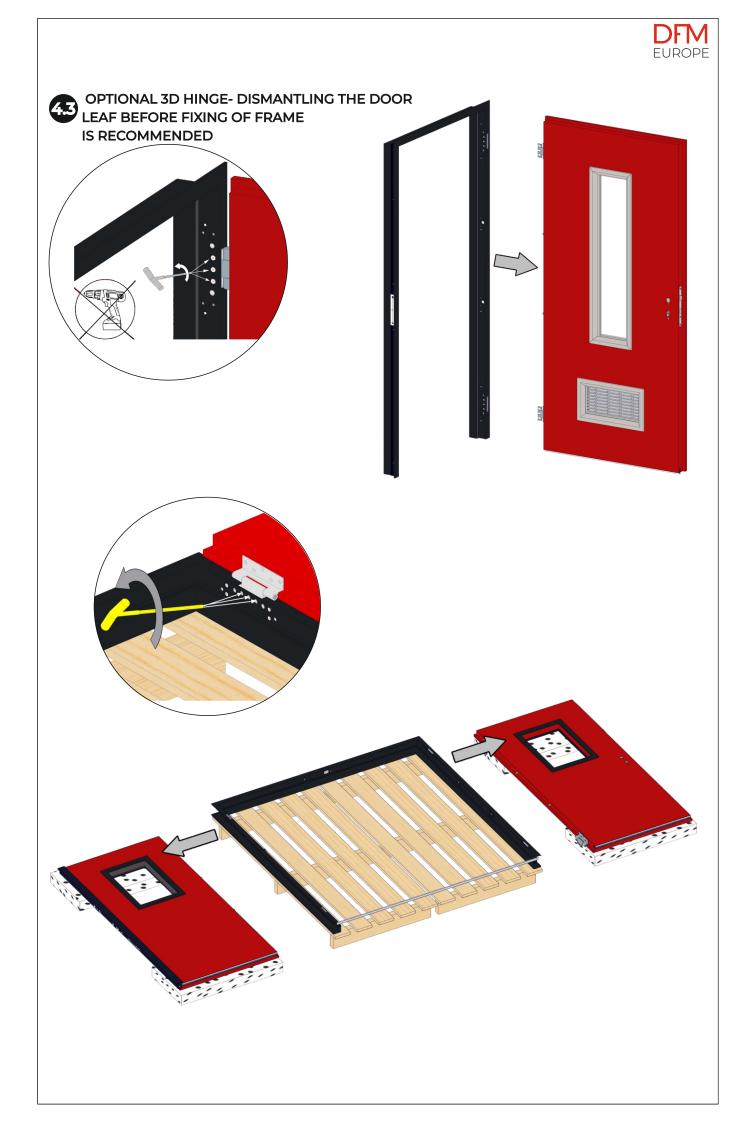

### PRELIMINARY ACTIVITIES

Since the weight of the leaves or/and dimentions of doors are significant, double-leaf doors sometimes are supplied in parts, frame and leaves separately.

Single doors are supplied as a set, frame and leaves together.