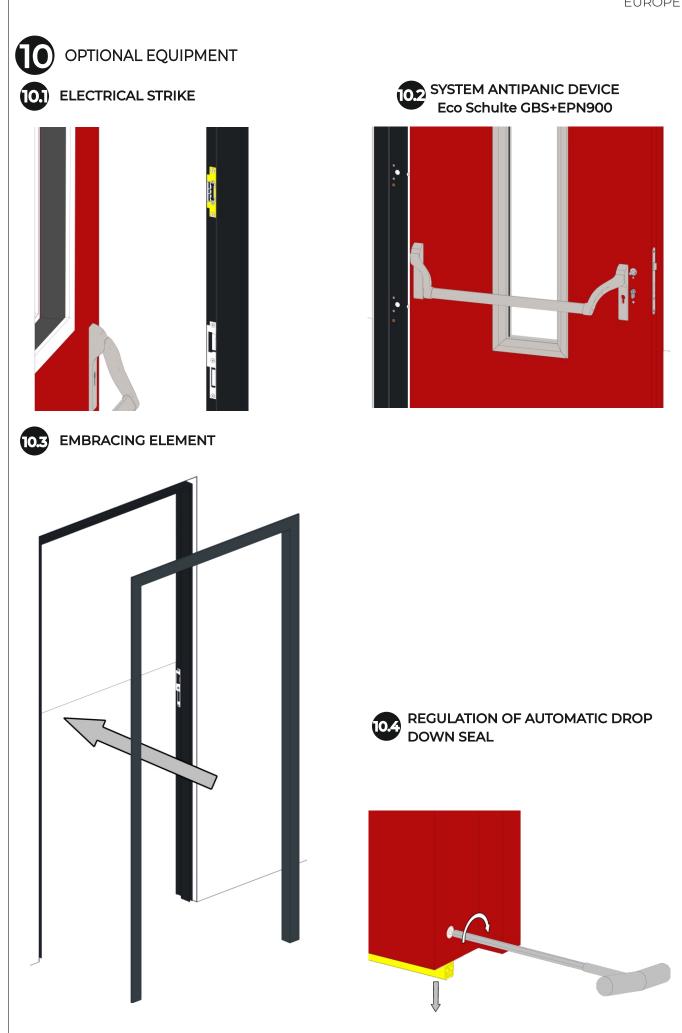

|                                                                    |                                                                     |                                                                     |                                                                     |  |



### PRELIMINARY ACTIVITIES

Since the weight of the leaves or/and dimentions of doors are significant, double-leaf doors sometimes are supplied in parts, frame and leaves separately.

Single doors are supplied as a set, frame and leaves together.



































-to keep DFM warranty maintain the doors and fittings min. each six months;

-each fault must be repaired immediately;

-do not clean doors and equipment with agrresive fluids, it could cause corrosion even on stainless steel elements;

The guarantee of DFM Europe Sp. z o.o is defined in General Conditions of Sale published on dfm-europe.eu, or in Order Confirmation.