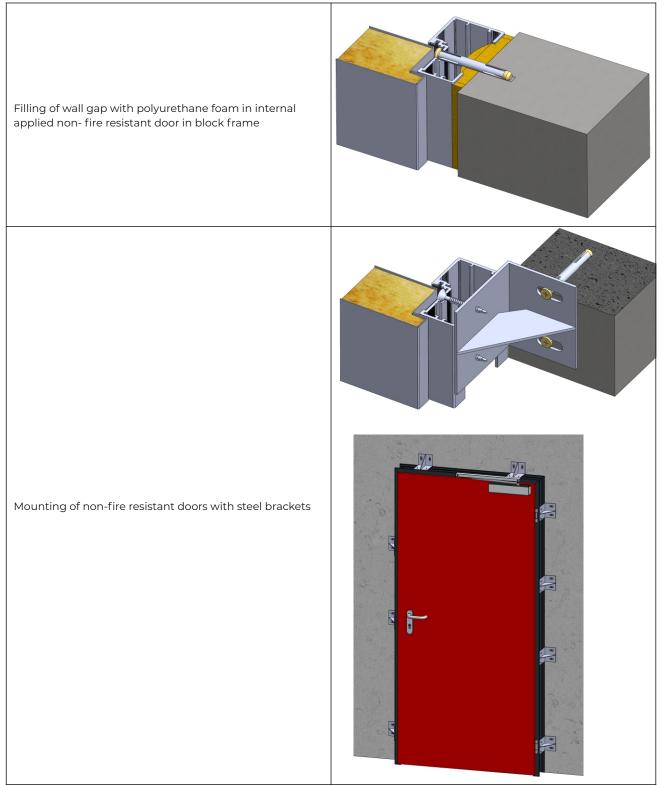

## **3.2** CONTINUATION. EXAMPLES OF METHODS OF FIXING FRAMES. CHECK COMPLIANCE WITH APPROPRIATE CERTIFICATE

FIXING AND FILLING MATERIALS ARE NOT INCLUDED IN DELIVERY.

IN CASE HARDWOOD WEDGES ARE USED TO PRESERVE THE FRAME RIGIDITY, THEY ARE NOT TO BE TAKEN OUT AFTER INSTALLATION AND FILLING OF THE INSTALLATION GAP. HARDWOOD WEDGES ARE ALLOWED ONLY FOR NON-FIRE RESISTANT DOORS.

| type of frame<br>/                                                                                                                                                                                                                                                       | ATTENTION ! DON'T USE ANY PLASTIC ELEMENTS FOR FIXING FIRE DOORS ! |                                                                     | NON RESISTANT DOORS                                                 |                                                                     |  |
|--------------------------------------------------------------------------------------------------------------------------------------------------------------------------------------------------------------------------------------------------------------------------|--------------------------------------------------------------------|---------------------------------------------------------------------|---------------------------------------------------------------------|---------------------------------------------------------------------|--|
| type of wall                                                                                                                                                                                                                                                             | corner or embracing<br>frame                                       | rectangular frame                                                   | corner or embracing<br>frame                                        | rectangular frame                                                   |  |
| Sandwich frame<br>wall of total<br>thickness not less<br>than 100mm for<br>DS30-1, DS30B-1,<br>DS30-2, DS30B-2<br>and 125 mm for                                                                                                                                         | steel self-drilling<br>screws of size not less<br>than Ø6,3x50mm   | steel self-drilling<br>screws of size not<br>less than<br>Ø6,3x85mm | steel self-drilling<br>screws of size not<br>less than<br>Ø6,3x50mm | steel self-drilling<br>screws of size not<br>less than<br>Ø6,3x85mm |  |
| DS60-1, DS60B-1,<br>DS60-2, DS60-1A,<br>DS60-2A.<br>constructed of 12,5<br>mm gypsum plaster<br>boards type F or DF<br>according to EN<br>520+A1:2012, filled in<br>with rockwool of<br>density not less than<br>30 kg/m3 laid in<br>supporting<br>construction of steel |                                                                    |                                                                     |                                                                     |                                                                     |  |
|                                                                                                                                                                                                                                                                          | steel anchors of size<br>not less than<br>Ø10x92mm                 | steel anchors of size<br>not less than<br>Ø10x132mm                 | steel anchors of size<br>not less than<br>Ø10x92mm                  | steel anchors of size<br>not less than<br>Ø10x132mm                 |  |
| - Concrete or<br>reinforced concrete<br>- Masonry wall of full                                                                                                                                                                                                           |                                                                    |                                                                     |                                                                     |                                                                     |  |
| brick or concrete<br>blocks<br>- Wall of hole bricks<br>or aerated concrete<br>blocks                                                                                                                                                                                    |                                                                    |                                                                     | Dowel screw AST of<br>size not less than<br>Ø10x100mm               | Dowel screw AST of<br>size not less than<br>Ø10x135mm               |  |
|                                                                                                                                                                                                                                                                          |                                                                    |                                                                     |                                                                     |                                                                     |  |