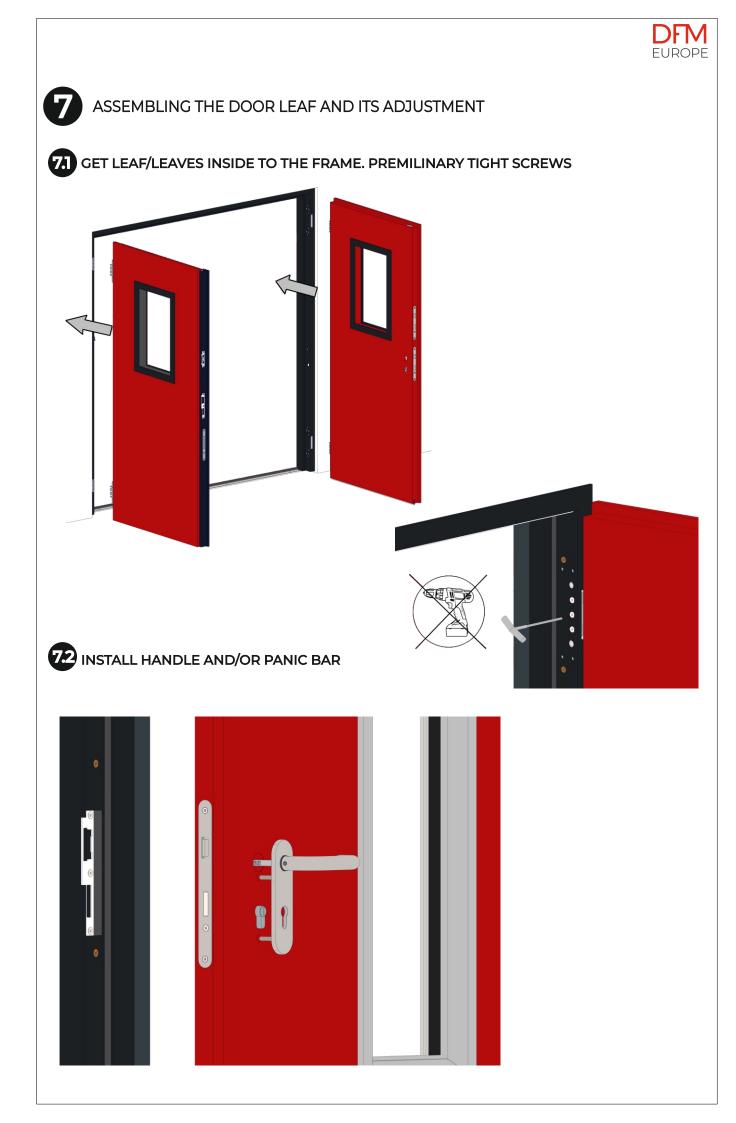

### PRELIMINARY ACTIVITIES

Since the weight of the leaves or/and dimentions of doors are significant, double-leaf doors sometimes are supplied in parts, frame and leaves separately.

Single doors are supplied as a set, frame and leaves together.