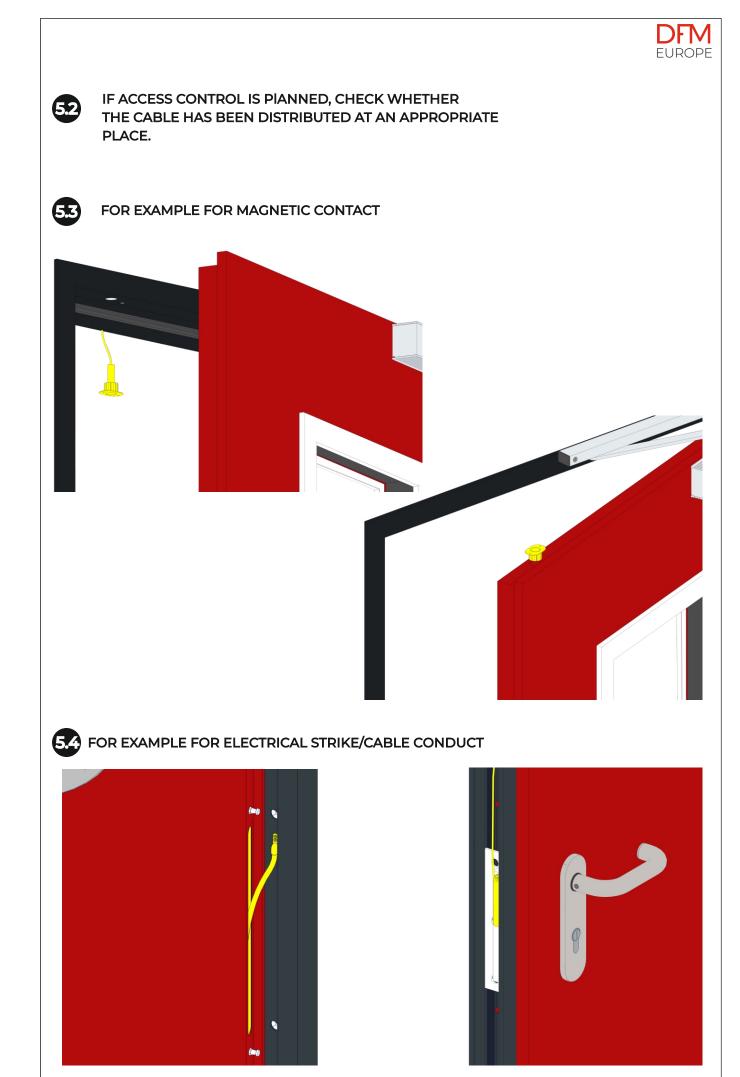

|                                                                    |                                                                     |                                                                     |                                                                     |  |



### PRELIMINARY ACTIVITIES

Since the weight of the leaves or/and dimentions of doors are significant, double-leaf doors sometimes are supplied in parts, frame and leaves separately.

Single doors are supplied as a set, frame and leaves together.



































-to keep DFM warranty maintain the doors and fittings min. each six months;

-each fault must be repaired immediately;

-do not clean doors and equipment with agrresive fluids, it could cause corrosion even on stainless steel elements;

The guarantee of DFM Europe Sp. z o.o is defined in General Conditions of Sale published on dfm-europe.eu, or in Order Confirmation.