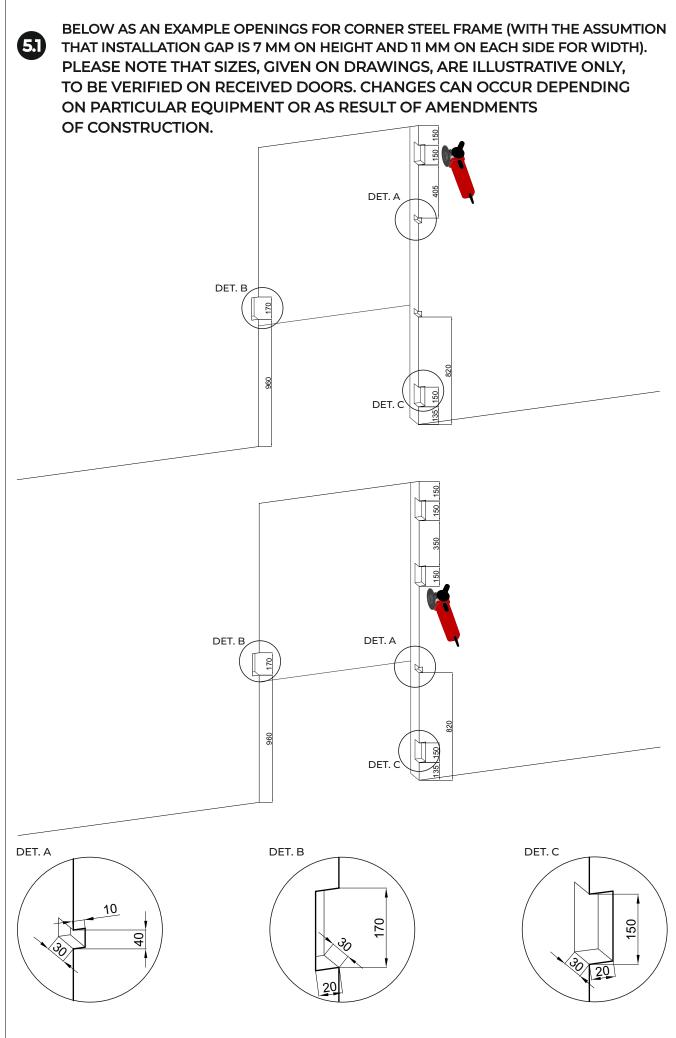

#### **3** INSTALLATION METHODS - MAKE SURE THAT PROPER INSTALLATION MATERIAL IS APPLIED

|                                                                 | CORNER FRAME                                                                                                                                                                                                                                                                                                                                                                                                     | EMBRACING FRAME                                                                                                                                                                                                                                                                                                                                                                                                  | RECTANGULAR FRAME                                                                                                                                                                                                                                                                                                                                                                                                                                                                                                                                                                                                                                                                                                                                  |  |  |  |
|-----------------------------------------------------------------|------------------------------------------------------------------------------------------------------------------------------------------------------------------------------------------------------------------------------------------------------------------------------------------------------------------------------------------------------------------------------------------------------------------|------------------------------------------------------------------------------------------------------------------------------------------------------------------------------------------------------------------------------------------------------------------------------------------------------------------------------------------------------------------------------------------------------------------|----------------------------------------------------------------------------------------------------------------------------------------------------------------------------------------------------------------------------------------------------------------------------------------------------------------------------------------------------------------------------------------------------------------------------------------------------------------------------------------------------------------------------------------------------------------------------------------------------------------------------------------------------------------------------------------------------------------------------------------------------|--|--|--|
| TYPE OF<br>DOOR FRAME<br>/<br>TYPE OF<br>DOOR                   | *                                                                                                                                                                                                                                                                                                                                                                                                                | * 0.300                                                                                                                                                                                                                                                                                                                                                                                                          |                                                                                                                                                                                                                                                                                                                                                                                                                                                                                                                                                                                                                                                                                                                                                    |  |  |  |
| CS30-1<br>DS30-1<br>DS30B-1<br>DS30-2<br>DS30B-2                | Filling of gap between wall and door<br>frame:<br>- cement mortar, lime cement or plaster<br>mortar<br>- rockwoll of density min. 50kg/m3 + *fire<br>retardant mass or cement mortar or glue<br>- glue for plaster Perlfix T<br>- fire resistant polyurethane foam<br>SOUDAFOAM FR and silicate calcium band<br>on places of anchor fixing + *fire retardant<br>mass FIRE SILICON B1 FR for smokeproof<br>doors. | Filling of gap between wall and door<br>frame:<br>- cement mortar, lime cement or plaster<br>mortar<br>- rockwoll of density min. 50kg/m3 + *fire<br>retardant mass or cement mortar or glue<br>- glue for plaster Perlfix T<br>- fire resistant polyurethane foam<br>SOUDAFOAM FR and silicate calcium<br>band on places of anchor fixing + *fire<br>retardant mass FIRE SILICON B1 FR for<br>smokeproof doors. | Filling of gap between wall and door frame:<br>- cement mortar, lime cement or plaster<br>mortar<br>- rockwoll of density min. 50kg/m3 + *fire<br>retardant mass or cement mortar or glue<br>- glue for plaster Perlfix T<br>- fire resistant polyurethane foam<br>SOUDAFOAM FR and silicate calcium band<br>on places of anchor fixing + *fire retardant<br>mass FIRE SILICON BI FR for smokeproof<br>doors.<br>Filling of door frame:<br>- plaster boards type A or F 9.5÷12.5mm<br>- cement mortar, lime cement or plaster<br>mortar<br>- glue for plaster Perlfix T<br>- fire resistant polyurethane foam and silicate<br>calcium band on places of anchor fixing<br>(except smoke doors)                                                      |  |  |  |
| 0560-1<br>D5608-1<br>D560-2<br>D560-1A<br>D560-2A               | Filling of gap between wall and door<br>frame:<br>- cement mortar, lime cement or plaster<br>mortar<br>- rockwoll (not allowed for DS60B-1) of<br>density min. 50kg/m3 + *fire retardant<br>mass or cement mortar or glue<br>- glue for plaster Perlfix T                                                                                                                                                        | Filling of gap between wall and door<br>frame:<br>- cement mortar, lime cement or plaster<br>mortar<br>- rockwoll (not allowed for DS60B-1) of<br>density min. 50kg/m3 + *fire retardant<br>mass or cement mortar or glue<br>- glue for plaster Perlfix T                                                                                                                                                        | Filling of gap between wall and door frame:<br>- cement mortar, lime cement or plaster<br>mortar<br>- rockwoll (not allowed for DS60B-1) of<br>density min. 50kg/m3 + *fire retardant mass<br>or cement mortar or glue<br>- glue for plaster Perlfix T<br>Filling of door frame:<br>- plaster boards type A or F 9.5÷12.5mm<br>- cement mortar, lime cement or plaster<br>mortar<br>- glue for plaster Perlfix T<br>In the case of doors classified according to<br>smoke resistance, the gap between the frame<br>and the wall, filled with rockwool, must be<br>additionally insulated with gypsum mortar,<br>cement mortar, cement and lime mortar,<br>gypsum adhesive Perlfix (Knauf) or fire<br>retardant silicone sealant FIRE SILICON BI FR |  |  |  |
| DS00-1<br>DS00-2                                                | Filling of gap between wall and door frame: cement mortar, lime cement or plaster mortar, glue for plaster Perlix T or olyurethane foam                                                                                                                                                                                                                                                                          |                                                                                                                                                                                                                                                                                                                                                                                                                  |                                                                                                                                                                                                                                                                                                                                                                                                                                                                                                                                                                                                                                                                                                                                                    |  |  |  |
| Wall<br>requirements                                            | Installation in walls of fire resistance according to EN 13501-2:2016, not less than EI 30 for DS30-1, DS30B-1, DS30-2, DS30B-2, and EI60 for DS60-1, DS60B-1, DS60-2, DS60-1A, DS-60-2A.                                                                                                                                                                                                                        |                                                                                                                                                                                                                                                                                                                                                                                                                  |                                                                                                                                                                                                                                                                                                                                                                                                                                                                                                                                                                                                                                                                                                                                                    |  |  |  |
| Requirements<br>for the<br>dimensions of<br>the mounting<br>gap | G ≤ 20 мм ( S <sub>a</sub> , S <sub>200</sub> , GAP ≤ 8 мм)                                                                                                                                                                                                                                                                                                                                                      | G ≤ 20 мм ( S₂, S₂оо, GAP ≤ 8 мм)                                                                                                                                                                                                                                                                                                                                                                                | G ≤ 20 мм ( S <sub>a</sub> , S <sub>200</sub> ,GAP ≤ 15 мм)                                                                                                                                                                                                                                                                                                                                                                                                                                                                                                                                                                                                                                                                                        |  |  |  |
| Standard<br>mounting gap                                        | Gst = 7мм                                                                                                                                                                                                                                                                                                                                                                                                        | Gst = 7мм                                                                                                                                                                                                                                                                                                                                                                                                        | Gst = 10мм                                                                                                                                                                                                                                                                                                                                                                                                                                                                                                                                                                                                                                                                                                                                         |  |  |  |