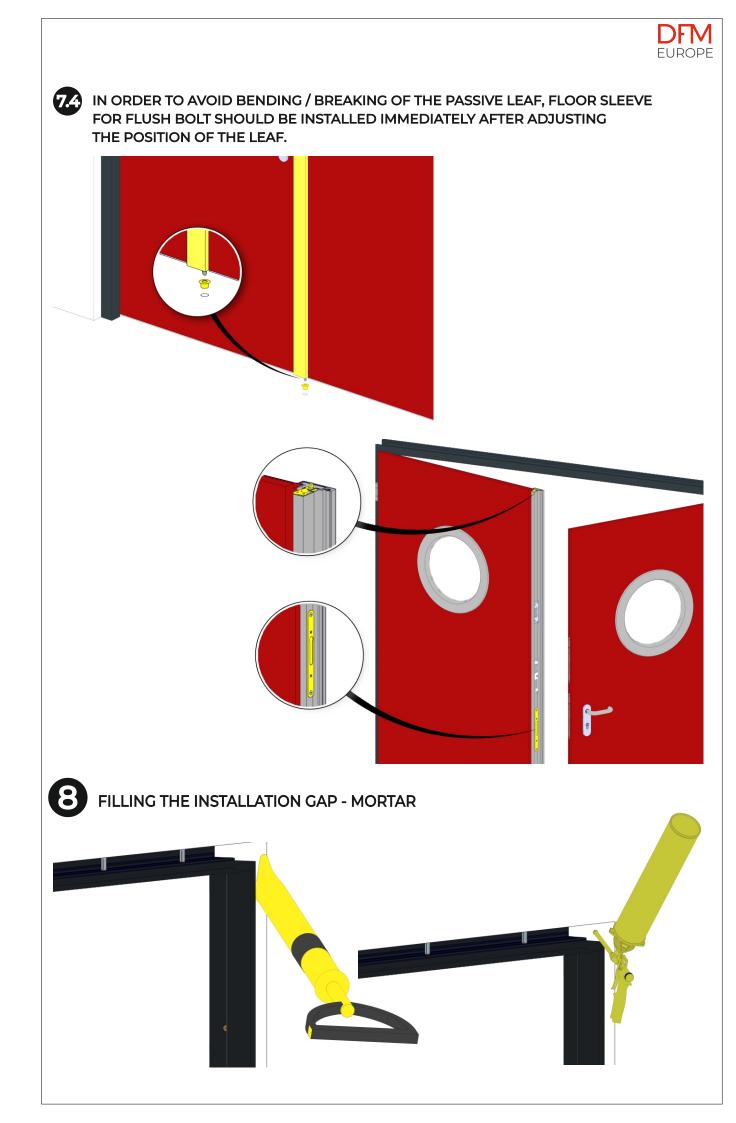

|                                                                    |                                                                     |                                                                     |                                                                     |  |



### PRELIMINARY ACTIVITIES

Since the weight of the leaves or/and dimentions of doors are significant, double-leaf doors sometimes are supplied in parts, frame and leaves separately.

Single doors are supplied as a set, frame and leaves together.



































-to keep DFM warranty maintain the doors and fittings min. each six months;

-each fault must be repaired immediately;

-do not clean doors and equipment with agrresive fluids, it could cause corrosion even on stainless steel elements;

The guarantee of DFM Europe Sp. z o.o is defined in General Conditions of Sale published on dfm-europe.eu, or in Order Confirmation.