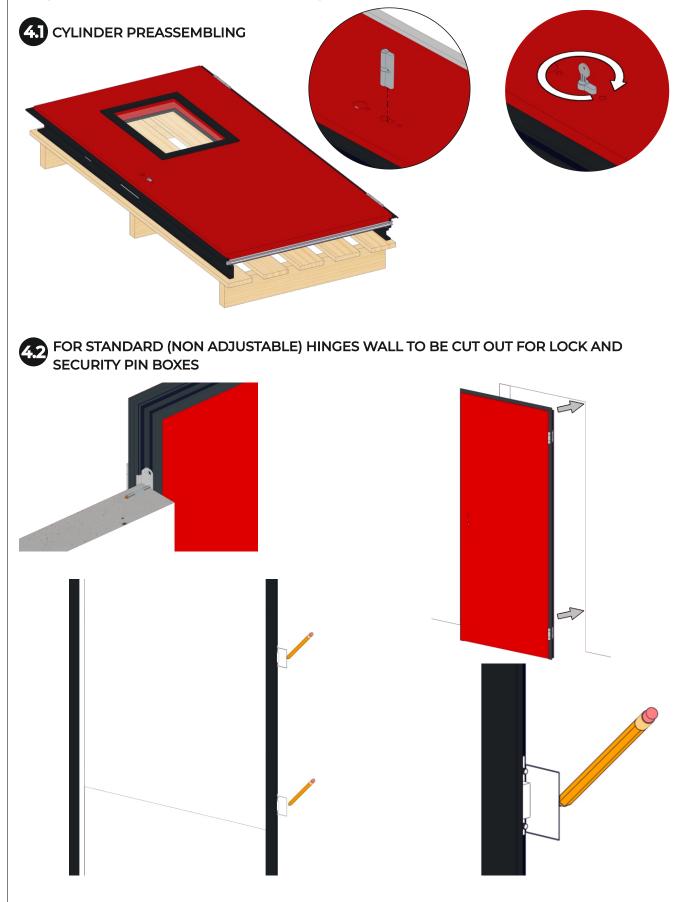

### PRELIMINARY ACTIVITIES

Since the weight of the leaves or/and dimentions of doors are significant, double-leaf doors sometimes are supplied in parts, frame and leaves separately.

Single doors are supplied as a set, frame and leaves together.