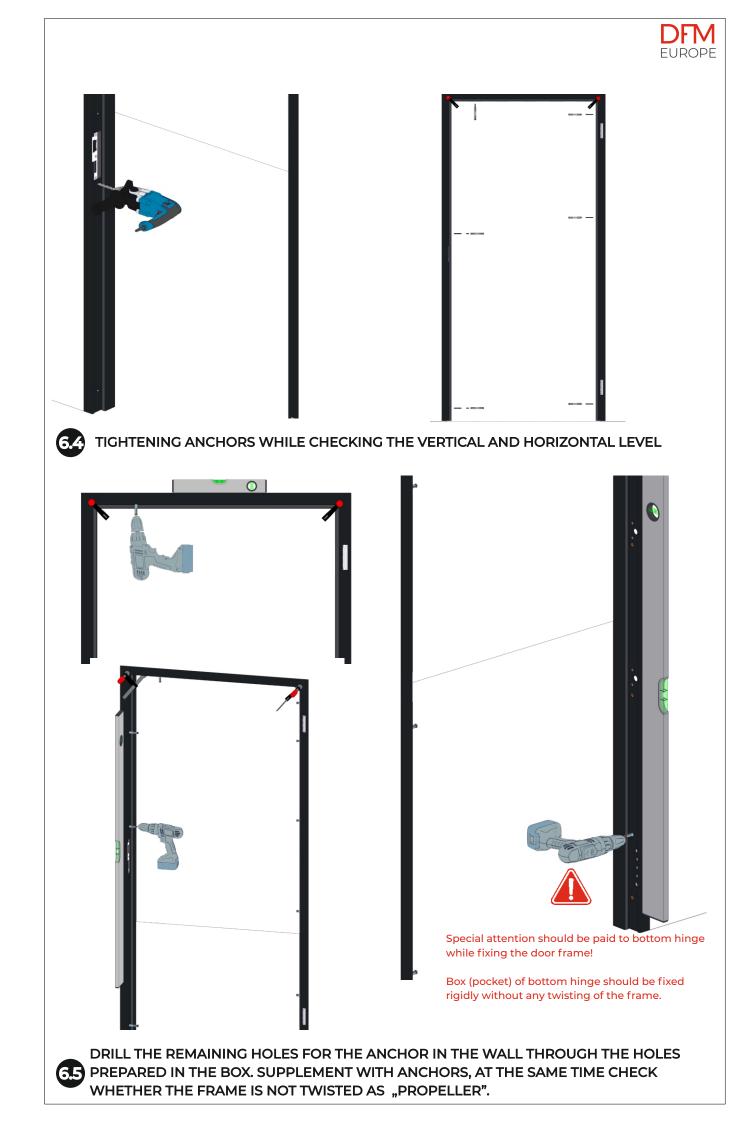

|                                                                    |                                                                     |                                                                     |                                                                     |  |



### PRELIMINARY ACTIVITIES

Since the weight of the leaves or/and dimentions of doors are significant, double-leaf doors sometimes are supplied in parts, frame and leaves separately.

Single doors are supplied as a set, frame and leaves together.



































-to keep DFM warranty maintain the doors and fittings min. each six months;

-each fault must be repaired immediately;

-do not clean doors and equipment with agrresive fluids, it could cause corrosion even on stainless steel elements;

The guarantee of DFM Europe Sp. z o.o is defined in General Conditions of Sale published on dfm-europe.eu, or in Order Confirmation.