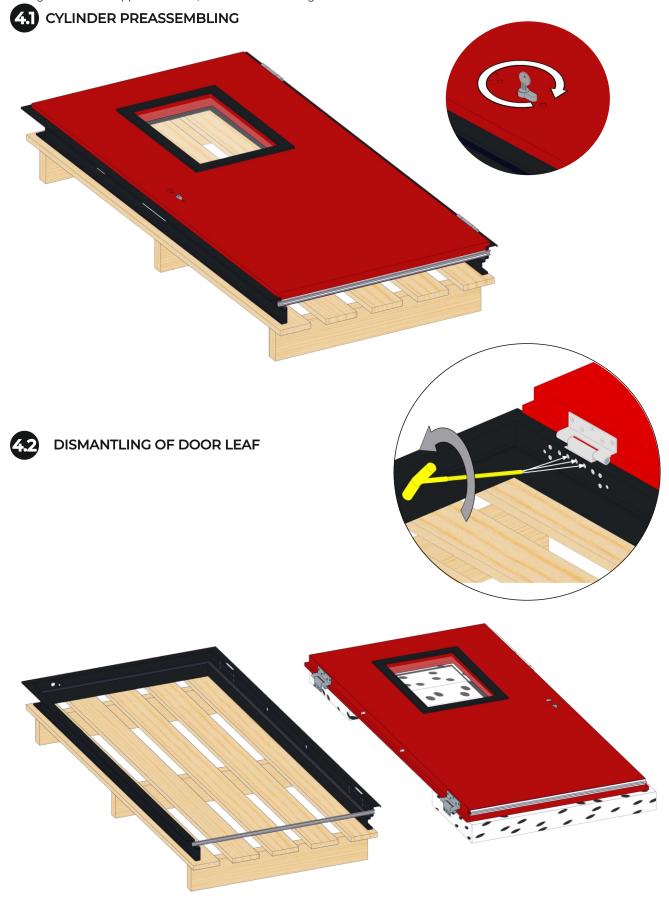

### PRELIMINARY ACTIVITIES

Since the weight of the leaves is significant, double-leaf doors are supplied in parts, frame and leaves separately.

Single doors are supplied as a set, frame and leaves together.