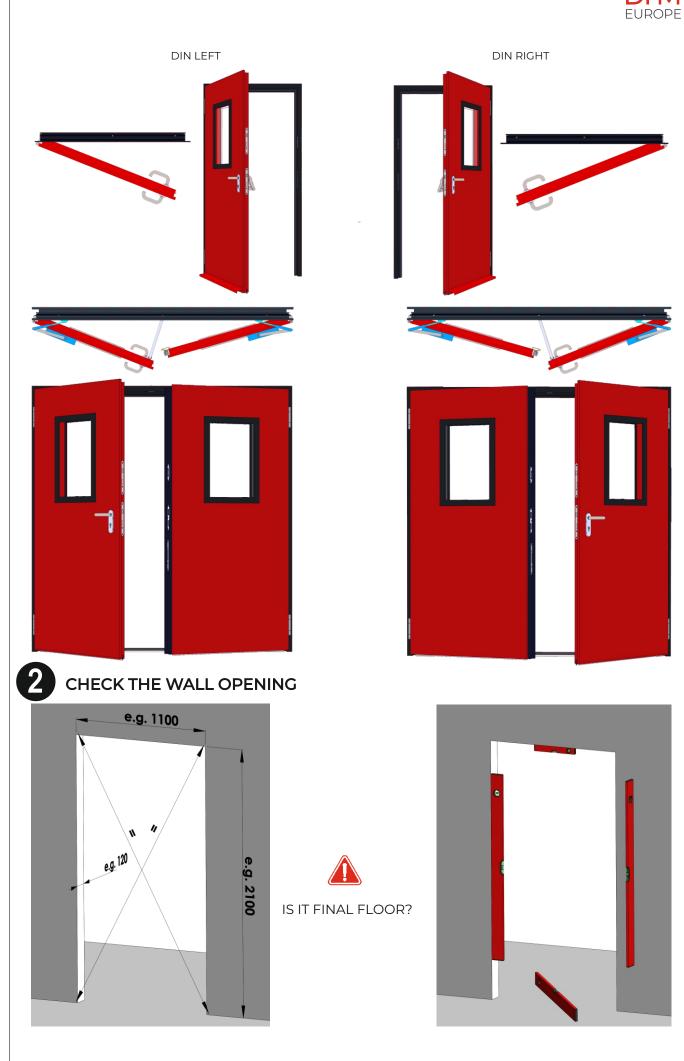

## **3** INSTALLATION METHODS - MAKE SURE THAT PROPER INSTALLATION MATERIAL IS APPLIED

Steel doors and hatches DFM DS 120-1 and DFM DS 120-2 should be installed in walls of fire rating not less than EI 120 according to EN 13501-2:2016 constructed of cast concrete or reinforced concrete, or of concrete/ reinforced concrete blocks, or of full bricks or aerated brick blocks, , with a thickness of not less than 240 mm and a density of not less than 613 kg/m<sup>3</sup>.