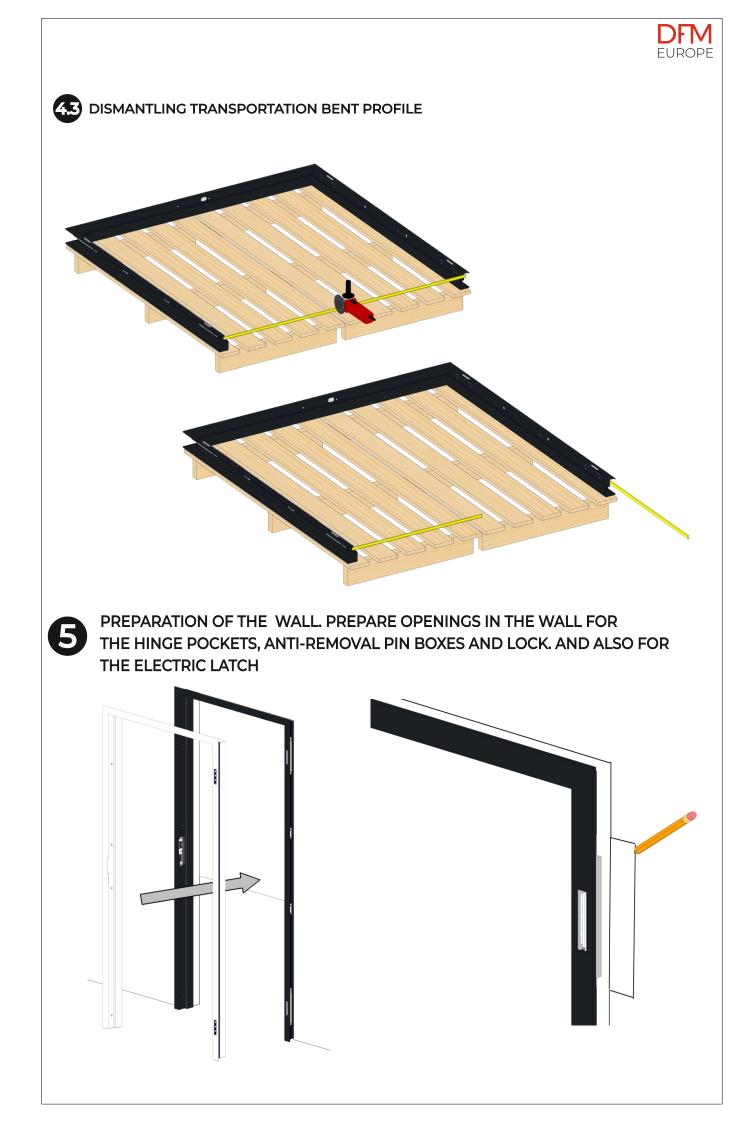

### PRELIMINARY ACTIVITIES

Since the weight of the leaves is significant, double-leaf doors are supplied in parts, frame and leaves separately.

Single doors are supplied as a set, frame and leaves together.