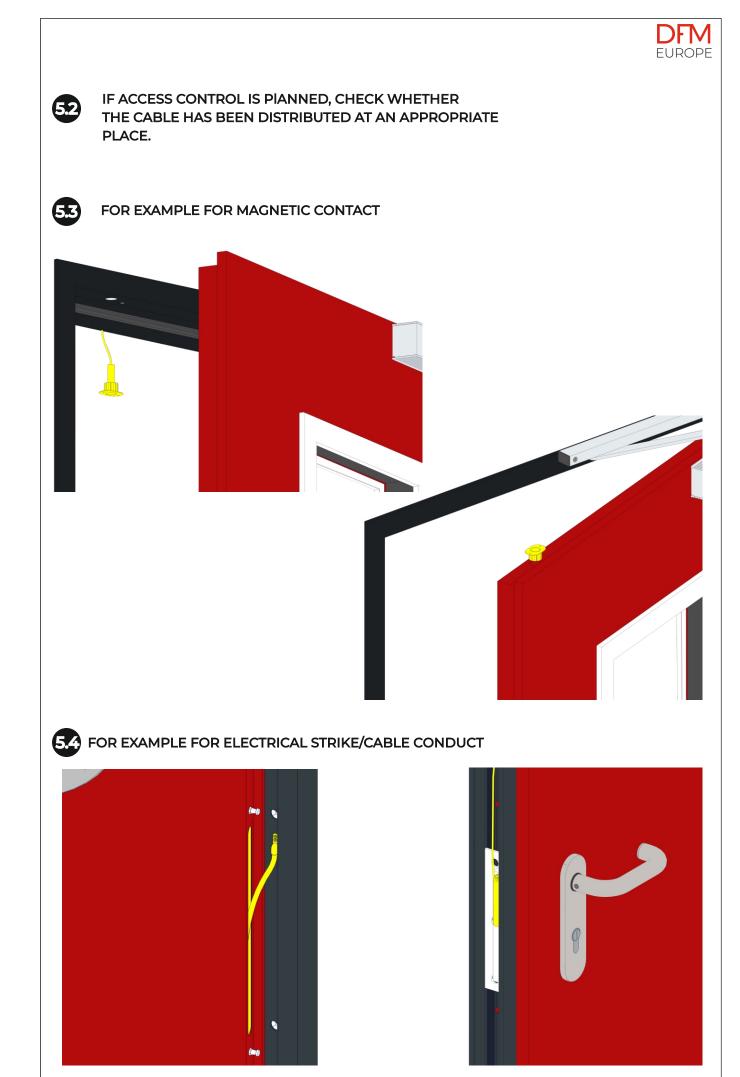

d of cast concrete or reinforced concrete, or of concrete/ reinforced concrete blocks, or of full bricks or aerated brick blocks, , with a thickness of not less than 240 mm and a density of not less than 613 kg/m<sup>3</sup>.

Door frame should be filled in with plaster type F or A according to EN 520+A1:2012. Gap between door frame and wall should be tightly filled with mortar, or lime or plaster mortar.

The door frame DFM DS 120-1 and DFM DS 120-2 must be fixed to the wall with steel anchors of at least Ø 10 x 152 mm.



corner frame

embracing frame

rectangular frame



### PRELIMINARY ACTIVITIES

Since the weight of the leaves is significant, double-leaf doors are supplied in parts, frame and leaves separately.

Single doors are supplied as a set, frame and leaves together.































-do not clean doors and equipment with agrresive fluids, it could cause corrosion even on stainless steel elements;

The guarantee of DFM Europe Sp. z o.o is defined in General Conditions of Sale published on dfm-europe.eu, or in Order Confirmation.