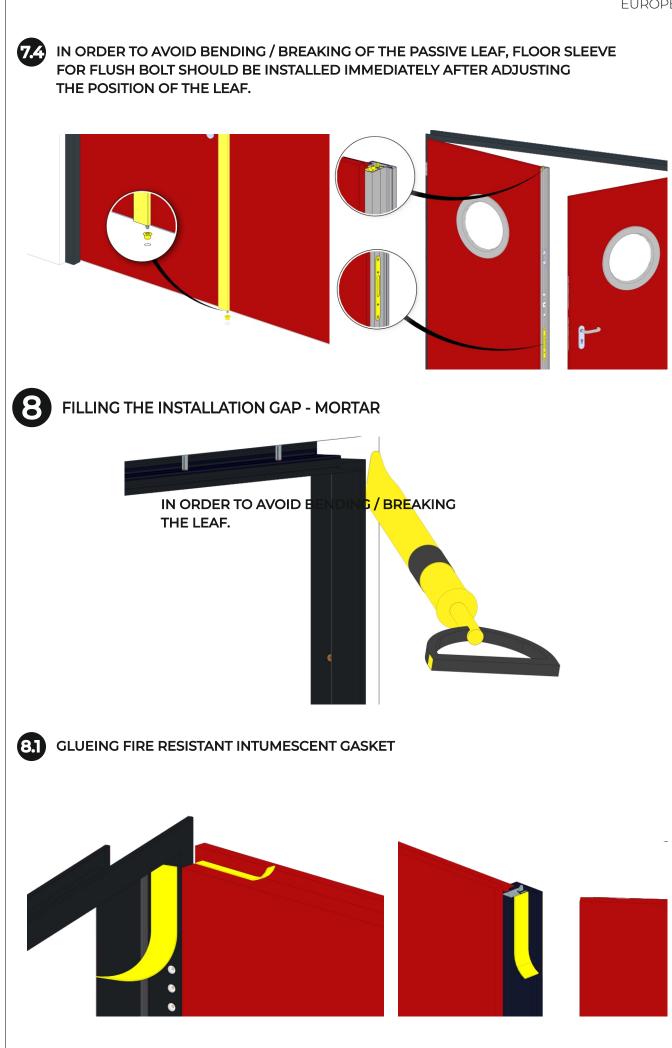

Door frame should be filled in with plaster type F or A according to EN 520+A1:2012. Gap between door frame and wall should be tightly filled with mortar, or lime or plaster mortar.

The door frame DFM DS 120-1 and DFM DS 120-2 must be fixed to the wall with steel anchors of at least Ø 10 x 152 mm.