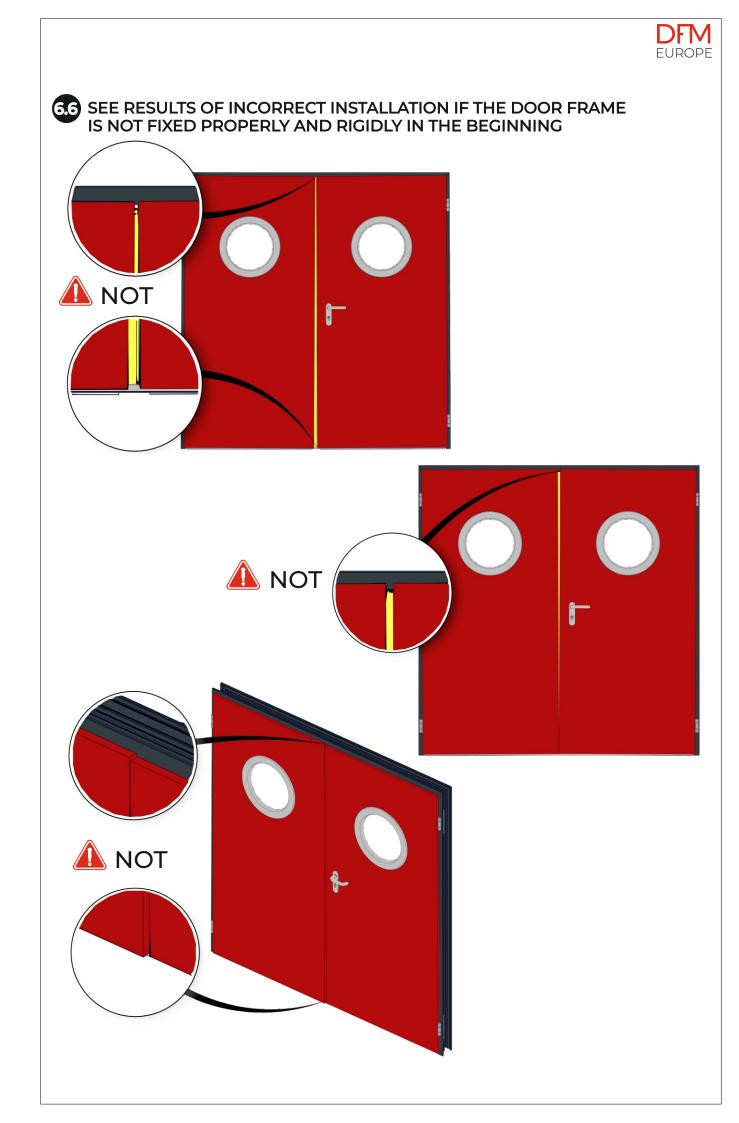

Door frame should be filled in with plaster type F or A according to EN 520+A1:2012. Gap between door frame and wall should be tightly filled with mortar, or lime or plaster mortar.

The door frame DFM DS 120-1 and DFM DS 120-2 must be fixed to the wall with steel anchors of at least Ø 10 x 152 mm.