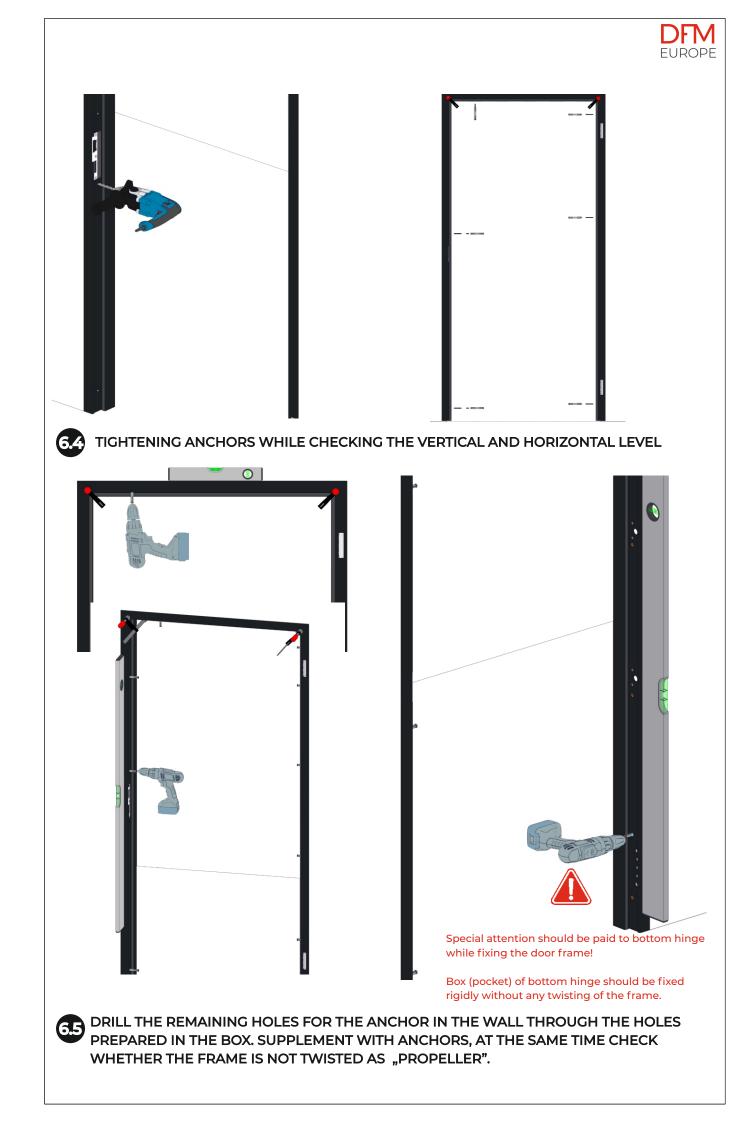

Door frame should be filled in with plaster type F or A according to EN 520+A1:2012. Gap between door frame and wall should be tightly filled with mortar, or lime or plaster mortar.

The door frame DFM DS 120-1 and DFM DS 120-2 must be fixed to the wall with steel anchors of at least Ø 10 x 152 mm.