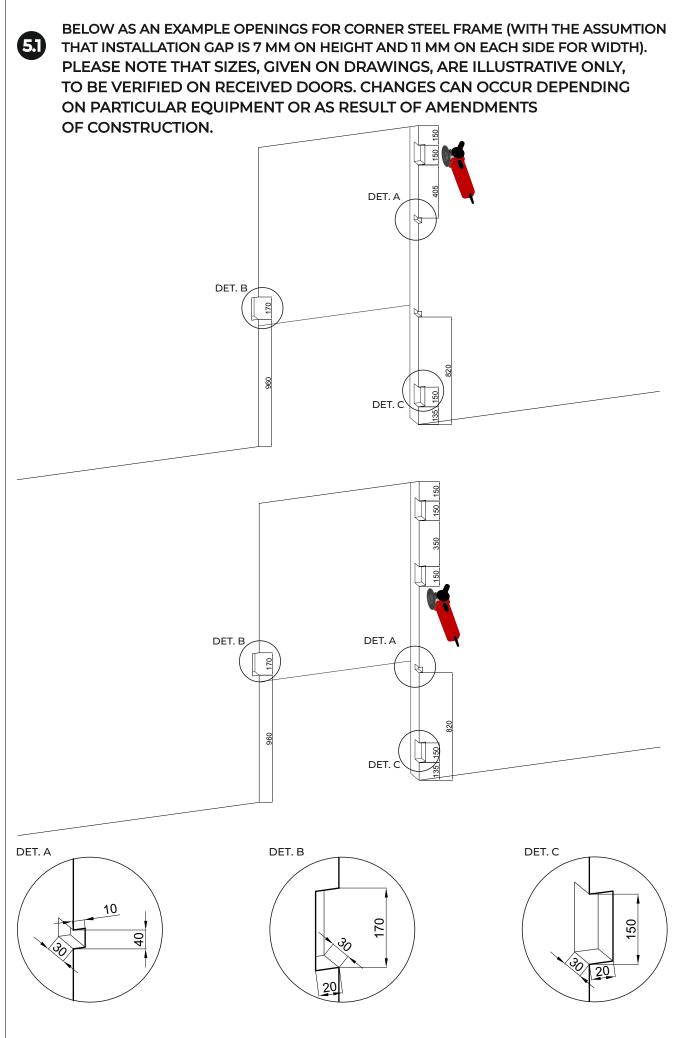

Door frame should be filled in with plaster type F or A according to EN 520+A1:2012. Gap between door frame and wall should be tightly filled with mortar, or lime or plaster mortar.

The door frame DFM DS 120-1 and DFM DS 120-2 must be fixed to the wall with steel anchors of at least Ø 10 x 152 mm.

corner frame

embracing frame

rectangular frame