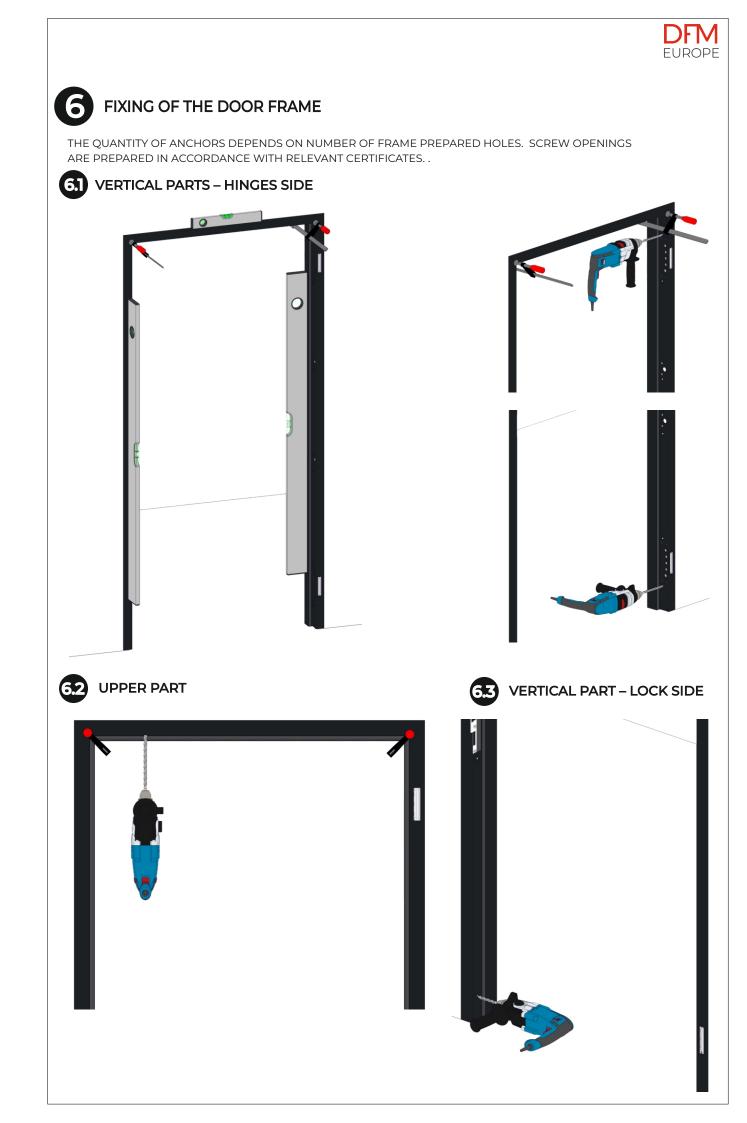

Door frame should be filled in with plaster type F or A according to EN 520+A1:2012. Gap between door frame and wall should be tightly filled with mortar, or lime or plaster mortar.

The door frame DFM DS 120-1 and DFM DS 120-2 must be fixed to the wall with steel anchors of at least Ø 10 x 152 mm.