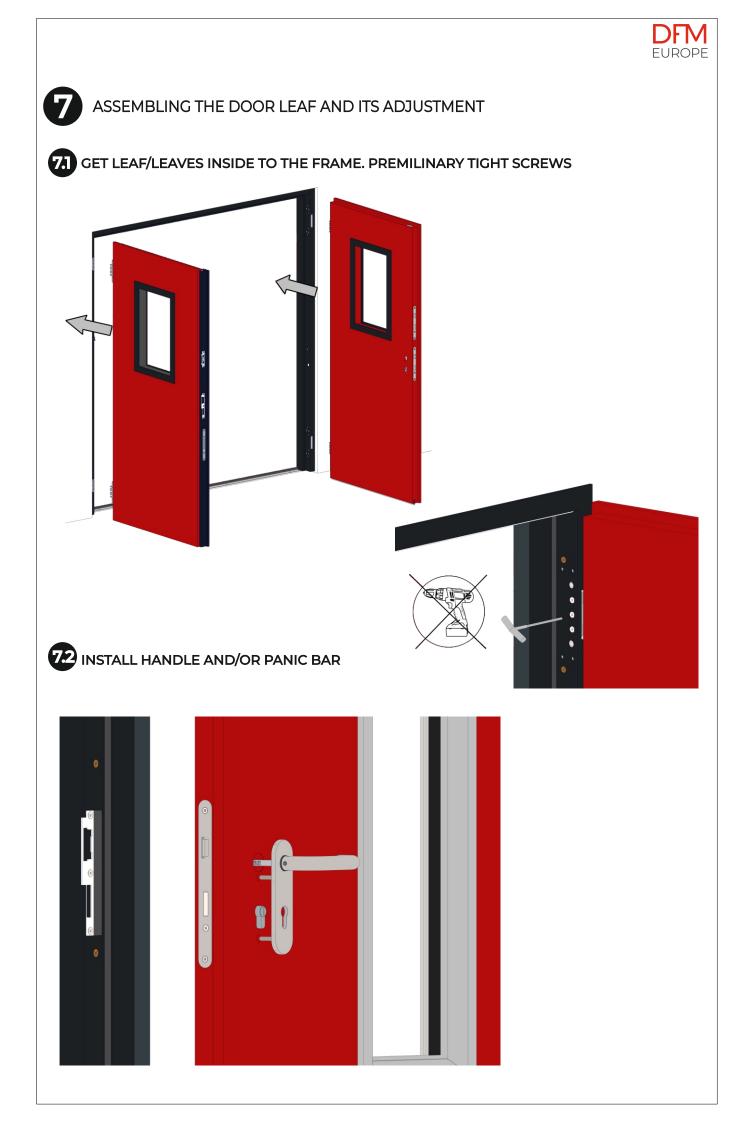

### PRELIMINARY ACTIVITIES

Since the weight of the leaves is significant, double-leaf doors are supplied in parts, frame and leaves separately.

Single doors are supplied as a set, frame and leaves together.