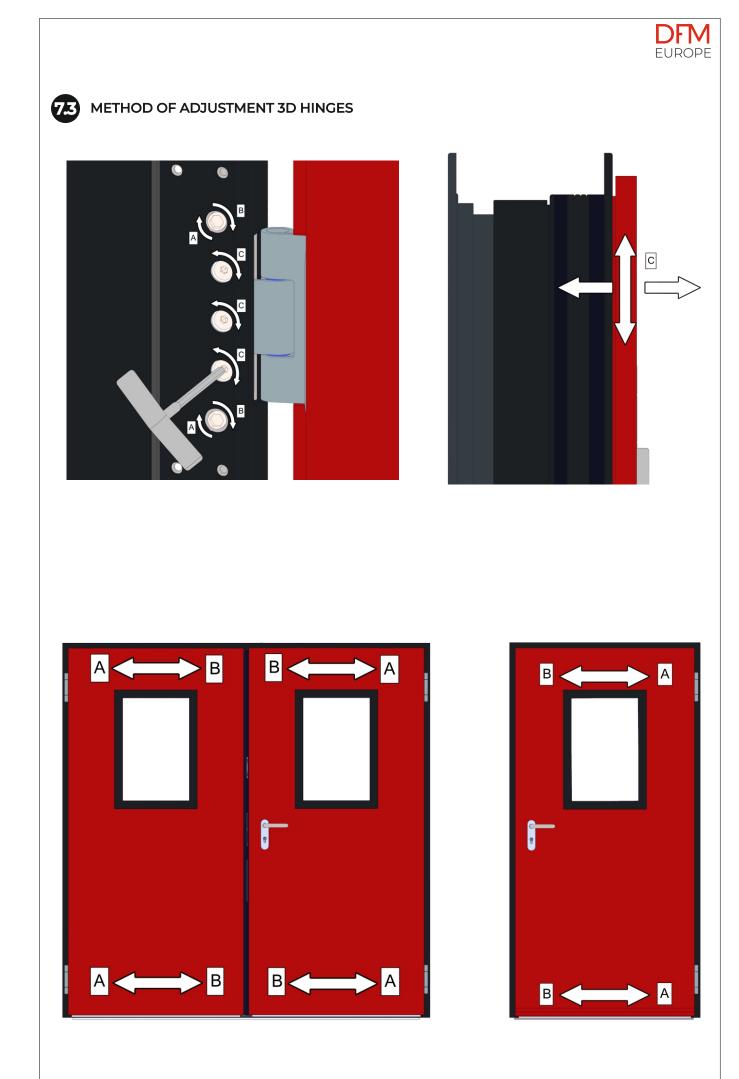

concrete or reinforced concrete, or of concrete/ reinforced concrete blocks, or of full bricks or aerated brick blocks, , with a thickness of not less than 240 mm and a density of not less than 613 kg/m<sup>3</sup>.

Door frame should be filled in with plaster type F or A according to EN 520+A1:2012. Gap between door frame and wall should be tightly filled with mortar, or lime or plaster mortar.

The door frame DFM DS 120-1 and DFM DS 120-2 must be fixed to the wall with steel anchors of at least Ø 10 x 152 mm.



corner frame

embracing frame

rectangular frame



### PRELIMINARY ACTIVITIES

Since the weight of the leaves is significant, double-leaf doors are supplied in parts, frame and leaves separately.

Single doors are supplied as a set, frame and leaves together.































-do not clean doors and equipment with agrresive fluids, it could cause corrosion even on stainless steel elements;

The guarantee of DFM Europe Sp. z o.o is defined in General Conditions of Sale published on dfm-europe.eu, or in Order Confirmation.