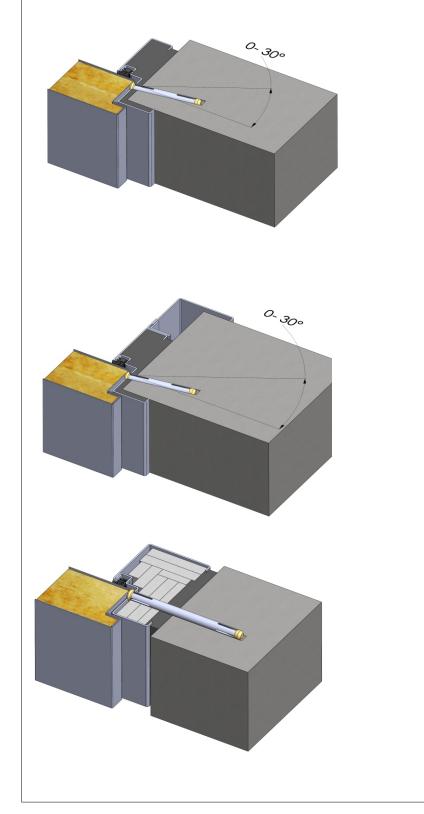

f box " attitude









## **3** INSTALLATION METHODS - MAKE SURE THAT PROPER INSTALLATION MATERIAL IS APPLIED

Steel doors and hatches DFM DS 120-1 and DFM DS 120-2 should be installed in walls of fire rating not less than EI 120 according to EN 13501-2:2016 constructed of cast concrete or reinforced concrete, or of concrete/ reinforced concrete blocks, or of full bricks or aerated brick blocks, , with a thickness of not less than 240 mm and a density of not less than 613 kg/m<sup>3</sup>.

Door frame should be filled in with plaster type F or A according to EN 520+A1:2012. Gap between door frame and wall should be tightly filled with mortar, or lime or plaster mortar.

The door frame DFM DS 120-1 and DFM DS 120-2 must be fixed to the wall with steel anchors of at least Ø 10 x 152 mm.



corner frame

embracing frame

rectangular frame



### PRELIMINARY ACTIVITIES

Since the weight of the leaves is significant, double-leaf doors are supplied in parts, frame and leaves separately.

Single doors are supplied as a set, frame and leaves together.































-do not clean doors and equipment with agrresive fluids, it could cause corrosion even on stainless steel elements;

The guarantee of DFM Europe Sp. z o.o is defined in General Conditions of Sale published on dfm-europe.eu, or in Order Confirmation.