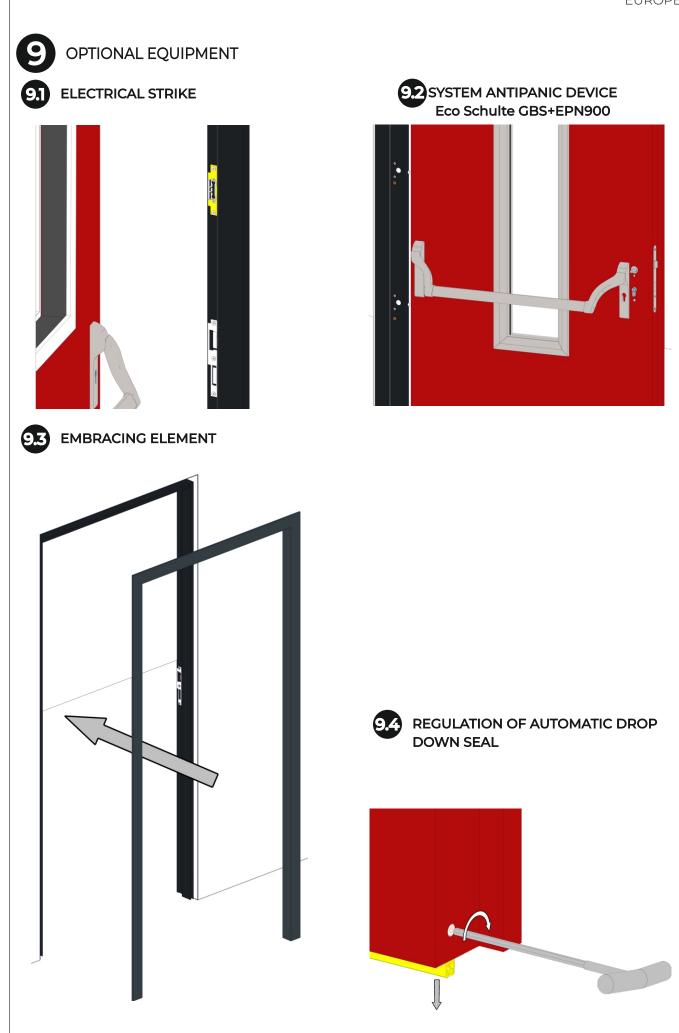

or reinforced concrete, or of concrete/ reinforced concrete blocks, or of full bricks or aerated brick blocks, , with a thickness of not less than 240 mm and a density of not less than 613 kg/m<sup>3</sup>.

Door frame should be filled in with plaster type F or A according to EN 520+A1:2012. Gap between door frame and wall should be tightly filled with mortar, or lime or plaster mortar.

The door frame DFM DS 120-1 and DFM DS 120-2 must be fixed to the wall with steel anchors of at least Ø 10 x 152 mm.



corner frame

embracing frame

rectangular frame



### PRELIMINARY ACTIVITIES

Since the weight of the leaves is significant, double-leaf doors are supplied in parts, frame and leaves separately.

Single doors are supplied as a set, frame and leaves together.































-do not clean doors and equipment with agrresive fluids, it could cause corrosion even on stainless steel elements;

The guarantee of DFM Europe Sp. z o.o is defined in General Conditions of Sale published on dfm-europe.eu, or in Order Confirmation.