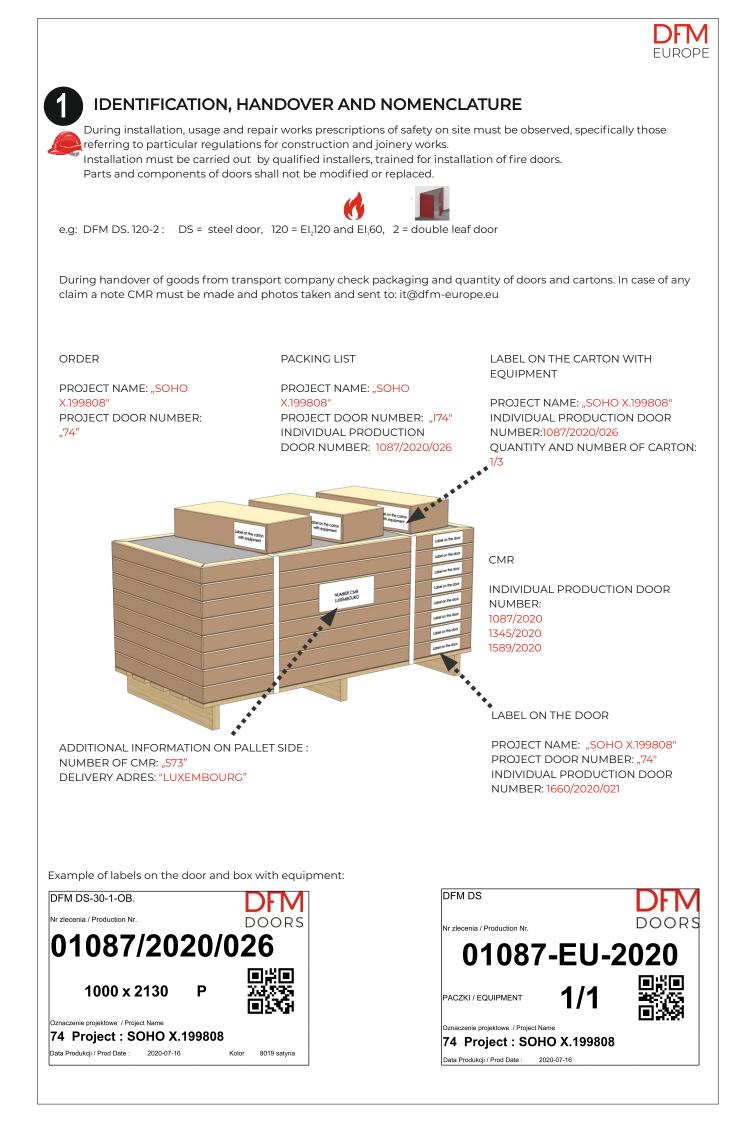

### PRELIMINARY ACTIVITIES

Since the weight of the leaves is significant, double-leaf doors are supplied in parts, frame and leaves separately.

Single doors are supplied as a set, frame and leaves together.